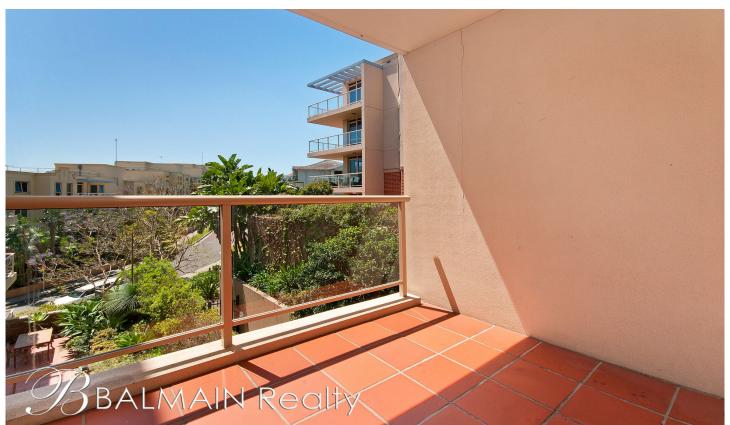

#### PROPERTY FEATURES:

- Spacious open plan living with two balconies
- Modern kitchen with breakfast bar, gas cooktop, rangehood & dishwasher
- Large bedroom with mirrored built-in wardrobes
- Contemporary bathroom
- Internal laundry with clothes dryer
- Secure undercover car space
- Security building with intercom, lift & electronic key card access