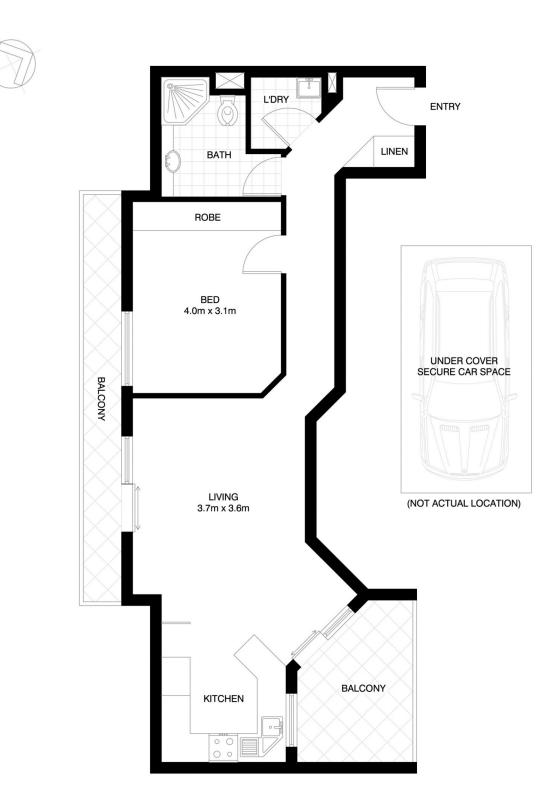

#### PROPERTY FEATURES:

- Spacious open plan living with two balconies
- Modern kitchen with breakfast bar, gas cooktop, rangehood & dishwasher
- Large bedroom with mirrored built-in wardrobes
- Contemporary bathroom
- Internal laundry with clothes dryer
- Secure undercover car space
- Security building with intercom, lift & electronic key card access

### 1 🔄 1 🚍 1 🗬

Price: \$530 per week

Building Size: 9 sqm

View: https://www.balmainrealty.com/1P1149

**Bronte Brown** (02) 9818 8888