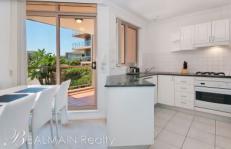

#### PROPERTY FEATURES:

- Spacious open plan living with two balconies
- Modern kitchen with breakfast bar, gas cooktop, rangehood & dishwasher
- Large bedroom with mirrored built-in wardrobes
- Contemporary bathroom
- Internal laundry with clothes dryer
- Secure undercover car space
- Security building with intercom, lift & electronic key card access