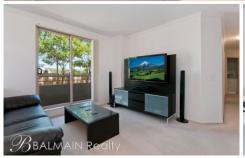

#### PROPERTY FEATURES:

- Spacious open plan living with two balconies
- Modern kitchen with breakfast bar, gas cooktop, rangehood & dishwasher
- Large bedroom with mirrored built-in wardrobes
- Contemporary bathroom
- Internal laundry with clothes dryer
- Secure undercover car space
- Security building with intercom, lift & electronic key card access