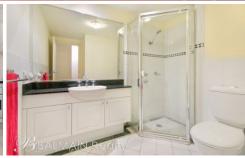

#### PROPERTY FEATURES:

- Spacious open plan living with two balconies
- Modern kitchen with breakfast bar, gas cooktop, rangehood & dishwasher
- Large bedroom with mirrored built-in wardrobes
- Contemporary bathroom
- Internal laundry with clothes dryer
- Secure undercover car space
- Security building with intercom, lift & electronic key card access