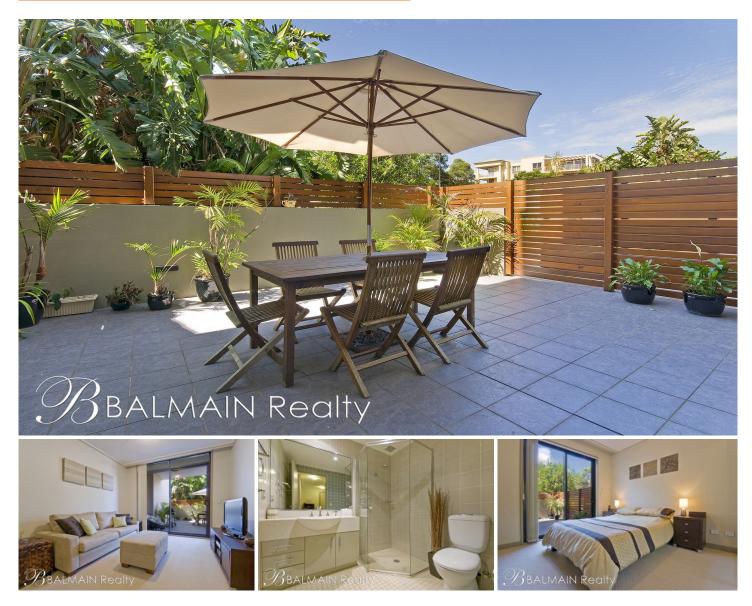

#### 705/27 Margaret Street Rozelle NSW

Entertaining is a breeze from this designer apartment featuring a substantial 35sqm garden courtyard accessible from both the living & bedroom.

Positioned so close to the action only moments from Darling Street's cafes, restaurants, transport & the harbour foreshore this well appointed one bedroom apartment found within in the 'Balmain Shores' complex offers a relaxed easy going lifestyle.

Property features include;

- Spacious open plan interiors that open on to your own private garden courtyard

- Generous sized bedroom with mirrored built-in wardrobes & direct access onto courtyard
- Stylishly appointed kitchen featuring stainless appliances

#### 1 🎮 1 🚰 1 🚘

| Price                | : SOLD \$600,000                       |
|----------------------|----------------------------------------|
| <b>Building Size</b> | : 103 sqm                              |
| View                 | : https://www.balmainrealty.com/1P1151 |