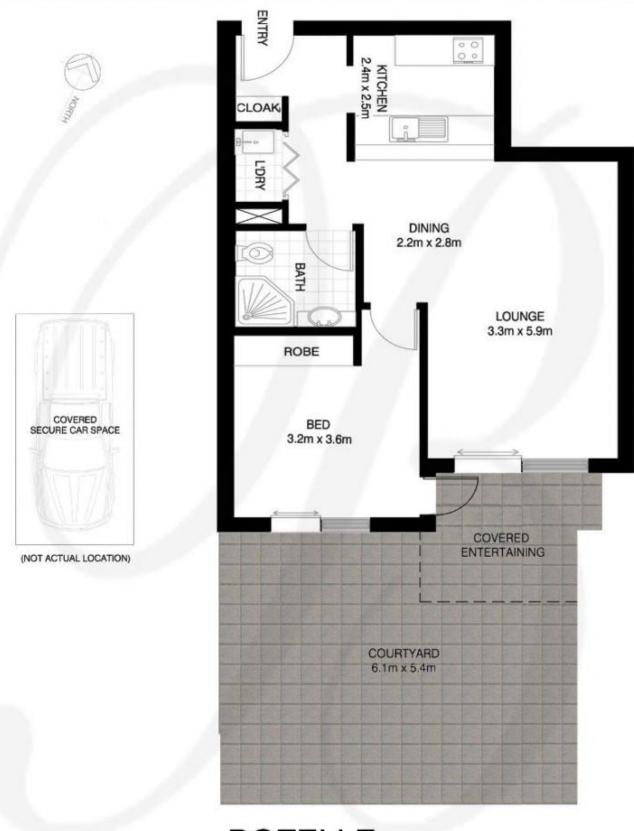

### ROZELLE 705/27 MARGARET STREET "Quarter Deck" - Balmain Shores

\*NOTE: ALL DIMENSIONS SHOWN ARE APPROXIMATE AND SHOULD ONLY BE USED AS A GUIDE. NOT TO SCALE.