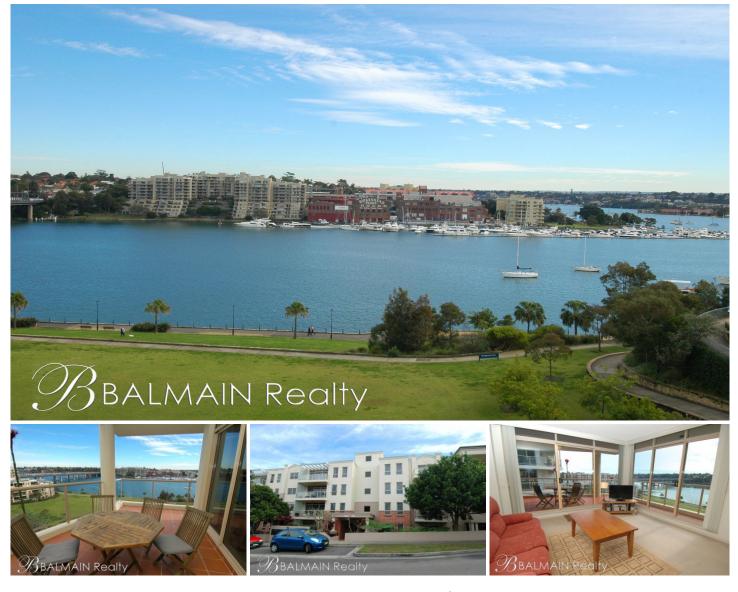

## Level 2/1 Warayama Place Rozelle NSW

FURNISHED 2 Bedroom Waterfront Apartment with Expansive Views across Iron Cove Bay

- PROPERTY FEATURES:
- Stunning waterfont & park views
- Sunny wrap-around balcony with northerly aspect

- Spacious open plan living opening onto the entertaining terrace

- Large master bedroom with direct balcony access & walk-in wardrobes

- 2nd bedroom/home office also with balcony access & built-in wardrobes

- Modern kitchen with gas cooking, dishwasher, crockery & select appliances

- Ensuite bathroom with corner bath & separate shower
- Stylish second bathroom with shower
- Separate laundry with washing machine & clothes dryer
- Secure tandem undercover parking with direct lift access