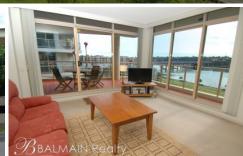

## PROPERTY FEATURES:

- Stunning waterfont & park views
- Sunny wrap-around balcony with northerly aspect
- Spacious open plan living opening onto the entertaining terrace
- Large master bedroom with direct balcony access & walk-in wardrobes
- 2nd bedroom/home office also with balcony access & built-in wardrobes
- Modern kitchen with gas cooking, dishwasher, crockery & select appliances
- Ensuite bathroom with corner bath & separate shower
- Stylish second bathroom with shower
- Separate laundry with washing machine & clothes dryer
- Secure tandem undercover parking with direct lift access to apartment