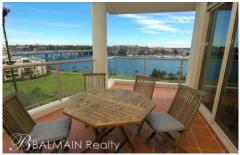

## PROPERTY FEATURES:

- Stunning waterfont & park views
- Sunny wrap-around balcony with northerly aspect
- Spacious open plan living opening onto the entertaining terrace
- Large master bedroom with direct balcony access & walk-in wardrobes
- 2nd bedroom/home office also with balcony access & built-in wardrobes
- Modern kitchen with gas cooking, dishwasher, crockery & select appliances
- Ensuite bathroom with corner bath & separate shower
- Stylish second bathroom with shower
- Separate laundry with washing machine & clothes dryer
- Secure tandem undercover parking with direct lift access to apartment