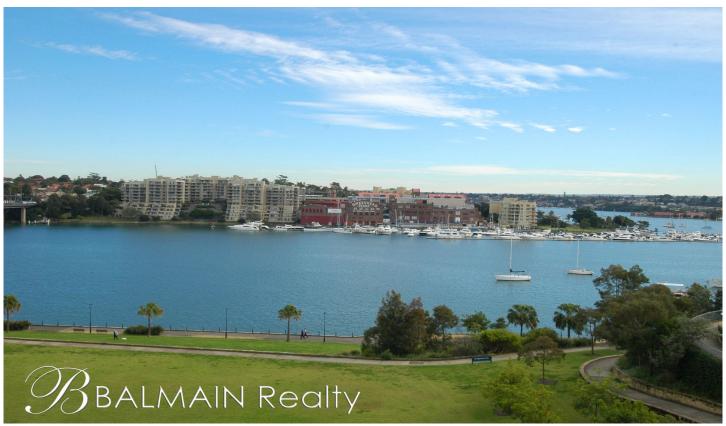

## PROPERTY FEATURES:

- Stunning waterfont & park views
- Sunny wrap-around balcony with northerly aspect
- Spacious open plan living opening onto the entertaining terrace
- Large master bedroom with direct balcony access & walk-in wardrobes
- 2nd bedroom/home office also with balcony access & built-in wardrobes
- Modern kitchen with gas cooking, dishwasher, crockery & select appliances
- Ensuite bathroom with corner bath & separate shower
- Stylish second bathroom with shower
- Separate laundry with washing machine & clothes dryer
- Secure tandem undercover parking with direct lift access to apartment