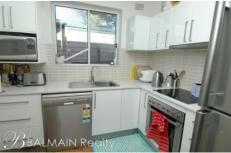

## Rozelle

Modern 2 Bedroom Apartment in Quiet Block with Timber Floors & Car Space

PROPERTY FEATURES:

- Sunny living area with timber floors
- Generous master bedroom with built-in wardrobe
- 2nd bedroom also with built-in wardrobe
- Modern kitchen with quality appliances including electric cooktop & dishwasher
- Internal laundry with dryer
- Bathroom with combined bath/shower
- One car space
- Security key access to building