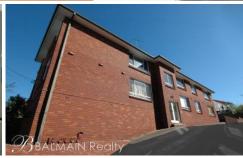

## Rozelle

Modern 2 Bedroom Apartment in Quiet Block with Timber Floors & Car Space

PROPERTY FEATURES:

- Sunny living area with timber floors
- Generous master bedroom with built-in wardrobe
- 2nd bedroom also with built-in wardrobe
- Modern kitchen with quality appliances including electric cooktop & dishwasher
- Internal laundry with dryer
- Bathroom with combined bath/shower
- One car space
- Security key access to building