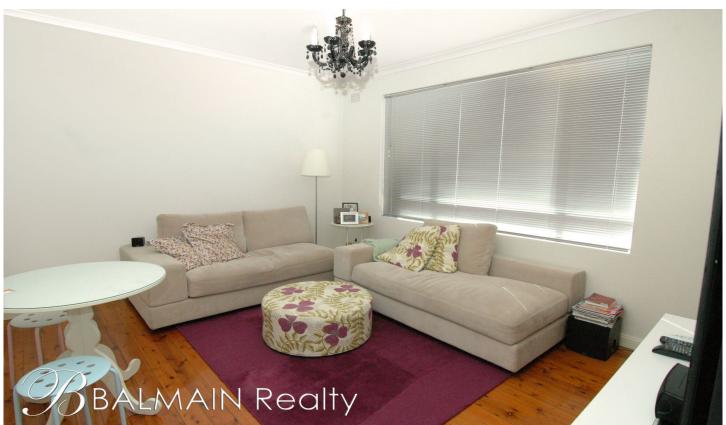

## Rozelle

Modern 2 Bedroom Apartment in Quiet Block with Timber Floors & Car Space

PROPERTY FEATURES:

- Sunny living area with timber floors
- Generous master bedroom with built-in wardrobe
- 2nd bedroom also with built-in wardrobe
- Modern kitchen with quality appliances including electric cooktop & dishwasher
- Internal laundry with dryer
- Bathroom with combined bath/shower
- One car space
- Security key access to building