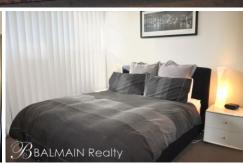

## PROPERTY FEATURES:

- 2 x outdoor spaces (Balcony & Courtyard)
- North facing sun drenched balcony for entertaining
- Private street access through garden courtyardHome office/study room/ 2nd bedroom with built-in wardrobe
- Spacious and bright open plan living that flows onto a north facing balcony
- Modern kitchen with stainless steel appliances
- Large bedroom with built-in wardrobes & ceiling fan
- Stylish modern bathroom
- Internal laundry with clothes dryer
- Secure undercover car space with lift access
- Large lock-up storage cage (3.1m X 2.8m approx)