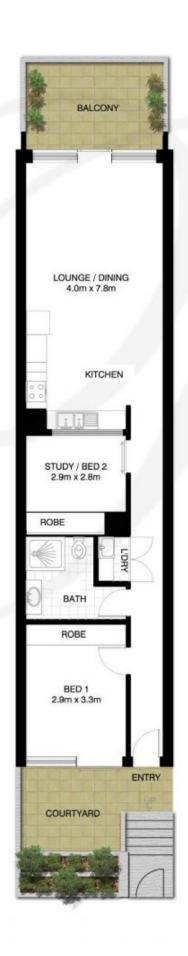

## PROPERTY FEATURES:

- 2 x outdoor spaces (Balcony & Courtyard)
- North facing sun drenched balcony for entertaining
- Private street access through garden courtyardHome office/study room/ 2nd bedroom with built-in wardrobe
- Spacious and bright open plan living that flows onto a north facing balcony
- Modern kitchen with stainless steel appliances
- Large bedroom with built-in wardrobes & ceiling fan
- Stylish modern bathroom
- Internal laundry with clothes dryer
- Secure undercover car space with lift access
- Large lock-up storage cage (3.1m X 2.8m approx)

2 📭 1 🔓 1 😭

View: https://www.balmainrealty.com/1P1164

Jenny Chen-Robertson (02) 9818 8888