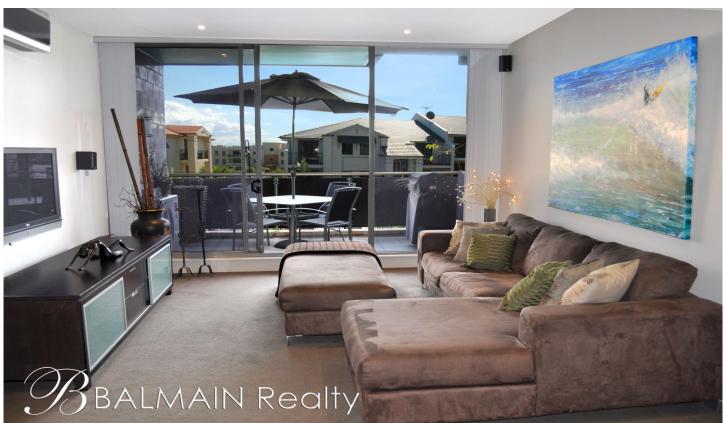

## PROPERTY FEATURES:

- 2 x outdoor spaces (Balcony & Courtyard)
- North facing sun drenched balcony for entertaining
- Private street access through garden courtyardHome office/study room/ 2nd bedroom with built-in wardrobe
- Spacious and bright open plan living that flows onto a north facing balcony
- Modern kitchen with stainless steel appliances
- Large bedroom with built-in wardrobes & ceiling fan
- Stylish modern bathroom
- Internal laundry with clothes dryer
- Secure undercover car space with lift access
- Large lock-up storage cage (3.1m X 2.8m approx)