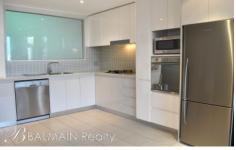

## PROPERTY FEATURES:

- 2 x outdoor spaces (Balcony & Courtyard)
- North facing sun drenched balcony for entertaining
- Private street access through garden courtyardHome office/study room/ 2nd bedroom with built-in wardrobe
- Spacious and bright open plan living that flows onto a north facing balcony
- Modern kitchen with stainless steel appliances
- Large bedroom with built-in wardrobes & ceiling fan
- Stylish modern bathroom
- Internal laundry with clothes dryer
- Secure undercover car space with lift access
- Large lock-up storage cage (3.1m X 2.8m approx)