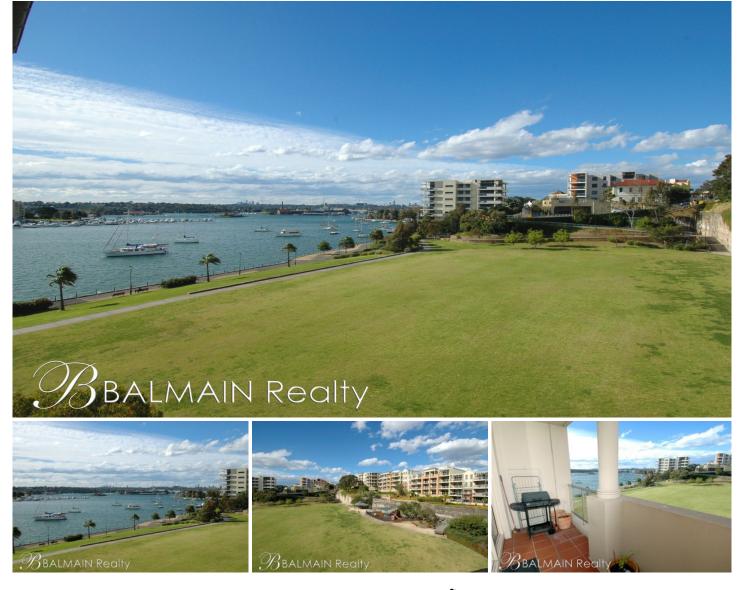

## Level 5/13 Warayama Place Rozelle NSW

## **PROPERTY FEATURES:**

- Top floor position
- Stunning expansive harbour & park views
- Sunny balcony with north-east aspect
- Open plan living leading onto private balcony
- Bedroom with water views and mirrored built-in wardrobes

- Modern kitchen with gas cooking, dishwasher, crockery and select appliances

- Stylish bathroom & integrated laundry with washing machine & clothes dryer

- Secure undercover parking with direct lift access to apartment