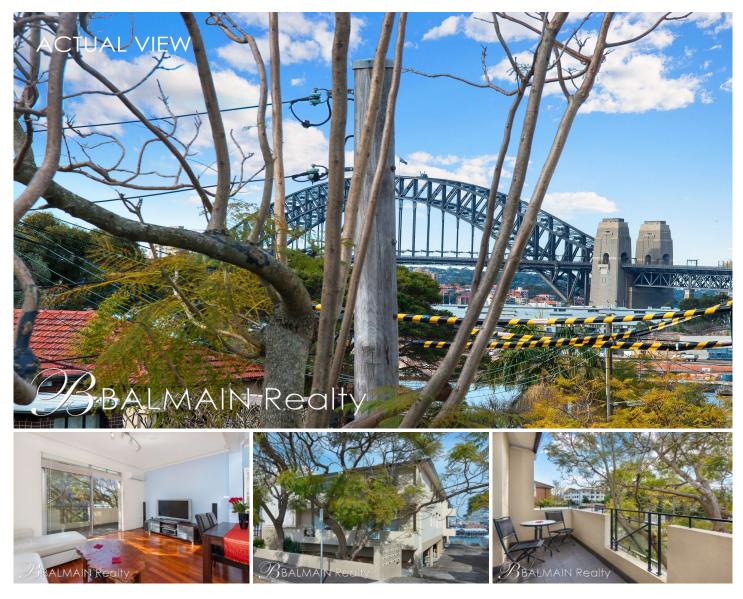

## 9/24A Pearson Street Balmain East NSW

Enjoying Harbour Bridge views from an ideal northerly sun filled balcony and a private leafy outlook from a top floor corner position, this stunning apartment offers a rare opportunity to buy into one of Balmain East's hidden secrets.

Located just a short stroll to Balmain East ferry wharf & waterfront parkland, local cafes & restaurants, corner store & East Village Hotel.

Property features include;

- Top floor apartment in a boutique block of 10 apartments
- Ideal Northerly aspect

- Spacious open plan living that flows out onto a private & sun drenched balcony taking in a leafy outlook & Harbour Bridge views