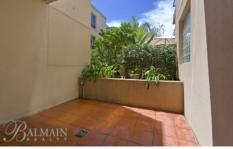

## PROPERTY FEATURES:

- Tiled floors throughout
- Open plan living area that opens out onto a sunny entertaining courtyard
- Modern kitchen with gas cooking and dishwasher
- Queen sized bedroom with built-in wardrobes
- Designer bathroom with quality finishes
- Internal laundry with clothes dryer
- 1 security car space with direct lift access to apartment level