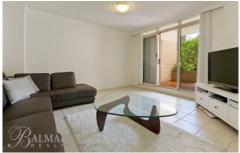

## PROPERTY FEATURES:

- Tiled floors throughout
- Open plan living area that opens out onto a sunny entertaining courtyard
- Modern kitchen with gas cooking and dishwasher
- Queen sized bedroom with built-in wardrobes
- Designer bathroom with quality finishes
- Internal laundry with clothes dryer
- 1 security car space with direct lift access to apartment level