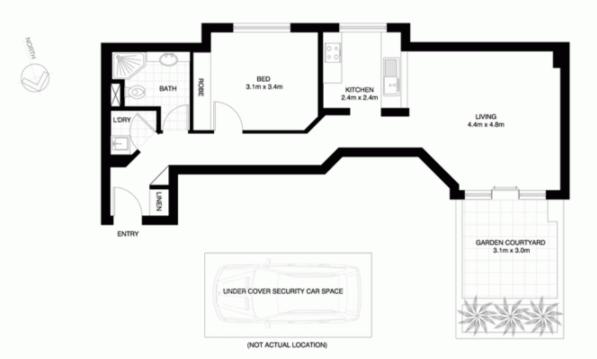

## PROPERTY FEATURES:

- Tiled floors throughout
- Open plan living area that opens out onto a sunny entertaining courtyard
- Modern kitchen with gas cooking and dishwasher
- Queen sized bedroom with built-in wardrobes
- Designer bathroom with quality finishes
- Internal laundry with clothes dryer
- 1 security car space with direct lift access to apartment level