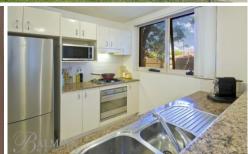

## PROPERTY FEATURES:

- Tiled floors throughout
- Open plan living area that opens out onto a sunny entertaining courtyard
- Modern kitchen with gas cooking and dishwasher
- Queen sized bedroom with built-in wardrobes
- Designer bathroom with quality finishes
- Internal laundry with clothes dryer
- 1 security car space with direct lift access to apartment level