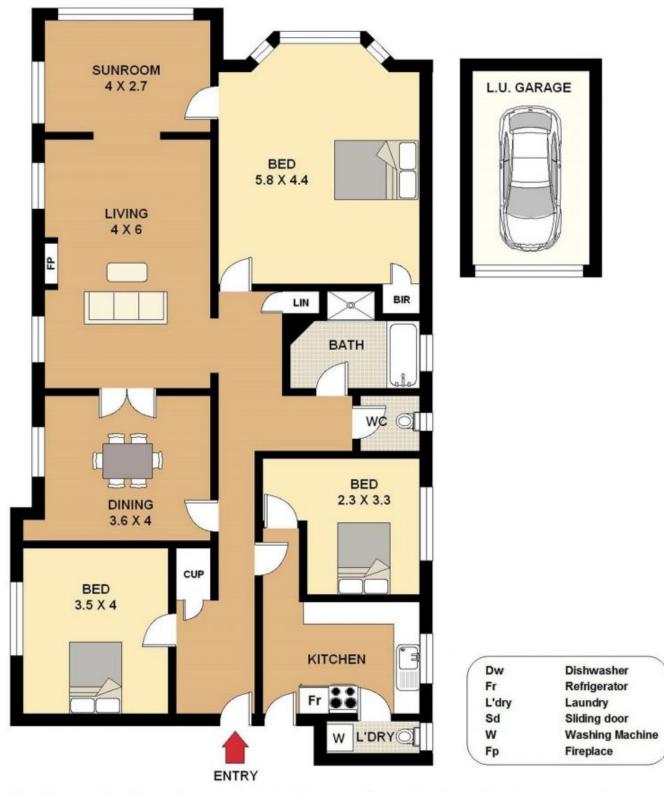

### 1/12 Rosemont Avenue, Woollahra

This diagram is for illustrative purpose only. All reasonable care has been taken in the preparation, but no warranty is given as to the accuracy of the information. This document does not constitute any part of any offer or contract. Dimensions shown are approximate only. Prospective purchasers must rely on their own enquiries.

\*PLANS SHOWN ONLY INDICITIVE OF LAYOUT, DIMENSIONS ARE APPROXIMATE.