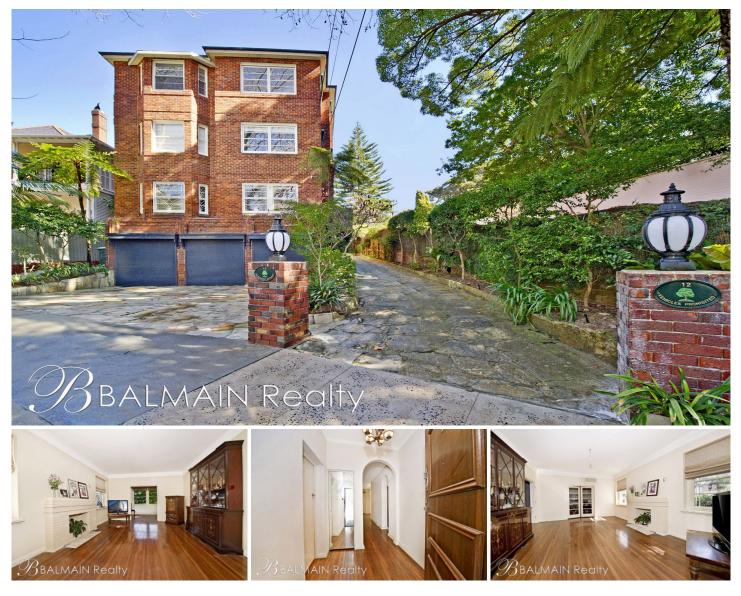

#### 1/12 Rosemont Avenue Woollahra NSW

Capitalise on this increasingly rare opportunity to make your mark on this large (approx. 140sqm) un-renovated Art Deco apartment in one of Woollahra's most prestigious streets.

The apartment occupies a front wing position in an elegant security block of just 6. Ripe for renovation, this is an opportunity to create your dream lifestyle.

Property features include;

- Big on space, easy access, no common walls and original layout

- Entry hall and long central corridor
- Superb timber floors and high ceilings throughout

- Large living room with fireplace leads to sun room; separate dining room or 4th bedroom/study