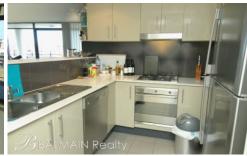

## Level 8/809/29 Margaret Street Rozelle NSW

Contemporary 2 Bedroom Apartment in Balmain Shores with Spectacular Water Views PROPERTY FEATURES:

- Large open plan living & dining area
- Wrap around terrace (approx 30 sqm) with water views across Iron Cove Bay
- Modern kitchen with dishwasher & gas cooking
- Queen sized master bedroom with walk in wardrobes & ensuite bathroom
- Generous second bedroom with mirrored built-in wardrobe
- Internal laundry with clothes dryer
- One security car space with direct lift access
- Ducted air conditioning