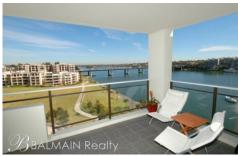

## Level 8/809/29 Margaret Street Rozelle NSW

Contemporary 2 Bedroom Apartment in Balmain Shores with Spectacular Water Views PROPERTY FEATURES:

- Large open plan living & dining area
- Wrap around terrace (approx 30 sqm) with water views across Iron Cove Bay
- Modern kitchen with dishwasher & gas cooking
- Queen sized master bedroom with walk in wardrobes & ensuite bathroom
- Generous second bedroom with mirrored built-in wardrobe
- Internal laundry with clothes dryer
- One security car space with direct lift access
- Ducted air conditioning