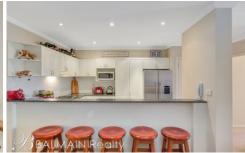

Property features include;

- Bright, spacious interiors set over 90sqm that flow onto a large 19sqm covered balcony with water views
- Reverse cycle air-conditioning
- Gourmet kitchen featuring granite benchtops, pantry &