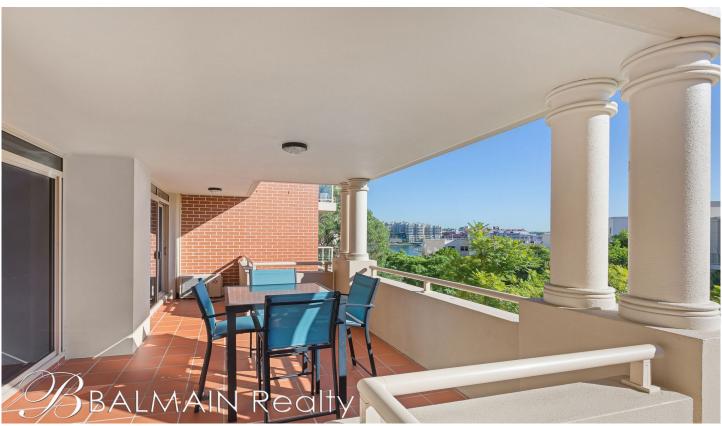

#### 201/28 Warayama Place Rozelle NSW

Set within the prized 'Balmain Shores' waterfront complex this two bedroom apartment features spacious open plan living set over 90sqm with a sun-drenched northerly aspect that opens onto an oversized covered balcony with distant water views.

Property features include;

- Bright, spacious interiors set over 90sqm that flow onto a large 19sqm covered balcony with water views
- Reverse cycle air-conditioning
- Gourmet kitchen featuring granite benchtops, pantry &

### AREA

Total 140sqm Internal 90sqm Balcony 19sqm Parking 31sqm