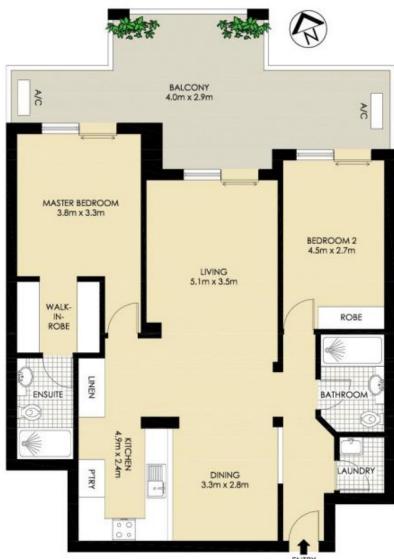

#### 201/28 Warayama Place Rozelle NSW

Set within the prized 'Balmain Shores' waterfront complex this two bedroom apartment features spacious open plan living set over 90sqm with a sun-drenched northerly aspect that opens onto an oversized covered balcony with distant water views.

Property features include;

- Bright, spacious interiors set over 90sqm that flow onto a large 19sqm covered balcony with water views
- Reverse cycle air-conditioning
- Gourmet kitchen featuring granite benchtops, pantry &

### AREA

Total 140sqm Internal 90sqm Balcony 19sqm Parking 31sqm

# ROZELLE 201/28 WARAYAMA PLACE

"Crestview" - Balmain Shores

SECURE UNDERCOVER CARSPACE (NOT ACTUAL LOCATION)

0 1 2 3 4 5 SCALE (METRES)

\*PLANS SHOWN ONLY INDICITIVE OF LAYOUT. DIMENSIONS ARE APPROXIMATE.