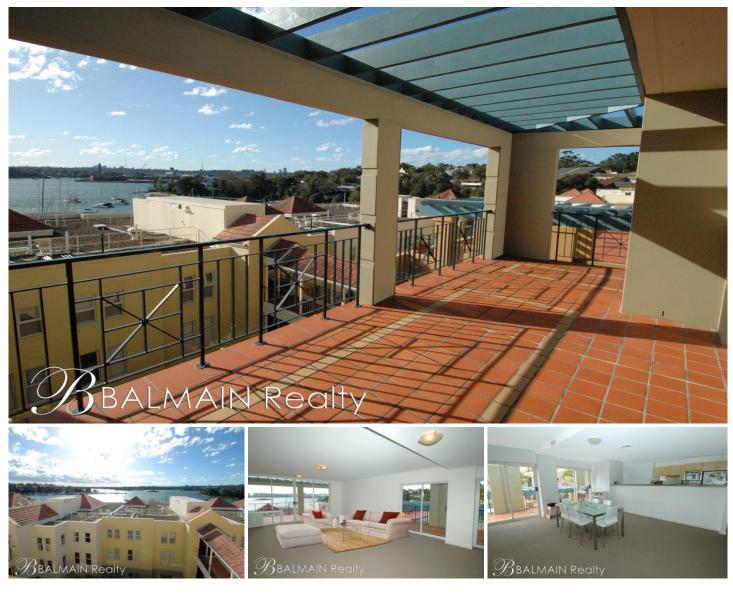

## Level 2/52/3 Wulumay Close Rozelle NSW

Recently Refurbished 3 Bedroom Apartment with Wrap-Around Terrace & Water Views

- PROPERTY FEATURES:
- Generous open plan living/dining area
- Huge sunny L-shaped terrace ideal for entertaining
- Water views across Iron Cove Bay
- Gourmet kitchen with gas cooking & dishwasher
- Huge master bedroom with Juliette balcony & walk in wardrobe

- Full ensuite marble bathroom with separate bath & shower

- 2nd & 3rd bedrooms also with mirrored built-in wardrobes
- Main bathroom also with separate shower & bath tub
- Internal laundry with clothes dryer
- Ducted air conditioning
- Tiled entry with walk in storage closet
- Tandem lock up garage with direct lift access to

Price : \$1,050 per week View : https://www.balmainrealty.com/1P1178

Bronte Brown (02) 9818 8888

**52/3 Wulumay Close** 'The Annex, Balmain Cove' Rozelle

\*NOTE: ALL DIMENSIONS SHOWN ARE APPROXIMATE AND SHOULD ONLY BE USED AS A GUIDE. NOT TO SCALE.