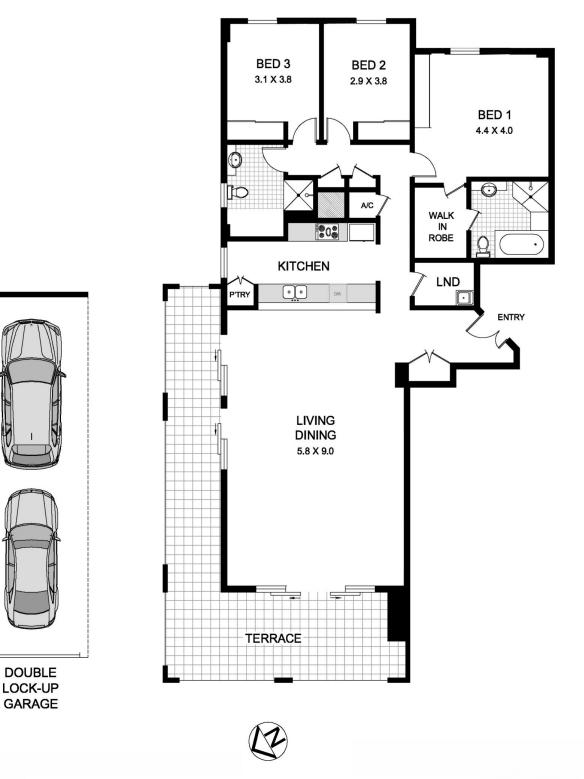

## Level 2/52/3 Wulumay Close Rozelle NSW

Recently Refurbished 3 Bedroom Apartment with Wrap-Around Terrace & Water Views

- PROPERTY FEATURES:
- Generous open plan living/dining area
- Huge sunny L-shaped terrace ideal for entertaining
- Water views across Iron Cove Bay
- Gourmet kitchen with gas cooking & dishwasher
- Huge master bedroom with Juliette balcony & walk in wardrobe

- Full ensuite marble bathroom with separate bath & shower

- 2nd & 3rd bedrooms also with mirrored built-in wardrobes
- Main bathroom also with separate shower & bath tub
- Internal laundry with clothes dryer
- Ducted air conditioning
- Tiled entry with walk in storage closet
- Tandem lock up garage with direct lift access to

Price : \$1,050 per week View : https://www.balmainrealty.com/1P1178

Bronte Brown (02) 9818 8888

**52/3 Wulumay Close** 'The Annex, Balmain Cove' Rozelle

\*NOTE: ALL DIMENSIONS SHOWN ARE APPROXIMATE AND SHOULD ONLY BE USED AS A GUIDE. NOT TO SCALE.