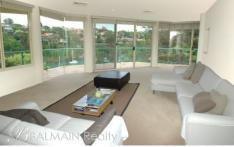

## 2/10a McLeod Street Mosman NSW

Spectacular 4 Bedroom Home with Panoramic Water Views Across Mosman Bay PROPERTY FEATURES:

- New carpet recently installed throughout
- Spacious terraces on each level all with water views
- 2 bright open-plan living areas also with water views
- Gourmet kitchen with quality appliances & fridge included
- Master bedroom with balcony & ensuite on own separate
- Sauna & spacious private swimming pool terrace
- Separate laundry room with washing machine & dryer included
- Reverse cycle air-conditioning
- Jet Master Fire Place in living room
- 2 car automatic garage with internal access
- Large separate storage room
- Direct access to waterfront & boat shed via inclinator