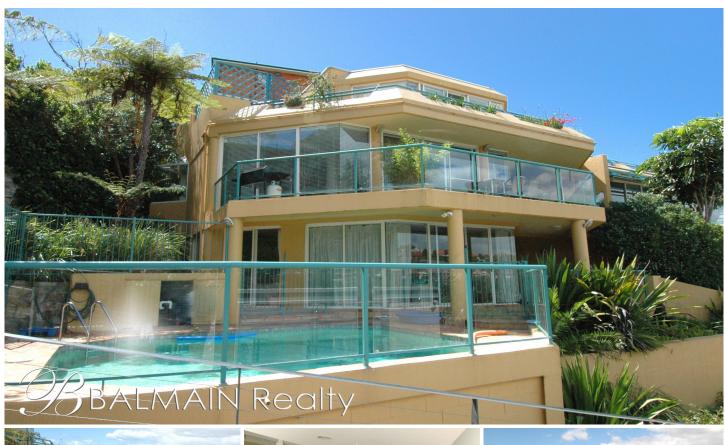

## 2/10a McLeod Street Mosman NSW

Spectacular 4 Bedroom Home with Panoramic Water Views Across Mosman Bay PROPERTY FEATURES:

- New carpet recently installed throughout
- Spacious terraces on each level all with water views
- 2 bright open-plan living areas also with water views
- Gourmet kitchen with quality appliances & fridge included
- Master bedroom with balcony & ensuite on own separate
- Sauna & spacious private swimming pool terrace
- Separate laundry room with washing machine & dryer included
- Reverse cycle air-conditioning
- Jet Master Fire Place in living room
- 2 car automatic garage with internal access
- Large separate storage room
- Direct access to waterfront & boat shed via inclinator

4 🕒 3 🔓 2 🖨

Price: \$1,850 per week

View: https://www.balmainrealty.com/1P1181

Bronte Brown (02) 9818 8888