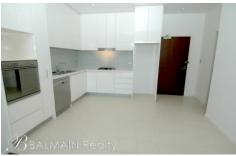

## PROPERTY FEATURES:

- Bright north facing open plan living/dining area
- Large sunny balcony with views of tree-lined avenue
- Separate study area
- Spacious bedroom featuring mirrored built-in wardrobes
- Gourmet kitchen with dishwasher, gas cooking & range hood
- Stylish modern bathroom
- Separate internal laundry with clothes dryer
- Security car space with direct lift access to apartment
- Large lock up storage cage
- Security building with electronic key card access & CCTV surveillance
- Visitor parking within building