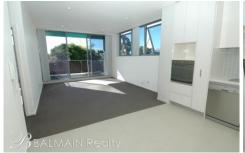

## PROPERTY FEATURES:

- Bright north facing open plan living/dining area
- Large sunny balcony with views of tree-lined avenue
- Separate study area
- Spacious bedroom featuring mirrored built-in wardrobes
- Gourmet kitchen with dishwasher, gas cooking & range hood
- Stylish modern bathroom
- Separate internal laundry with clothes dryer
- Security car space with direct lift access to apartment
- Large lock up storage cage
- Security building with electronic key card access & CCTV surveillance
- Visitor parking within building