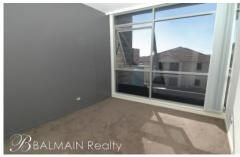

## PROPERTY FEATURES:

- Bright north facing open plan living/dining area
- Large sunny balcony with views of tree-lined avenue
- Separate study area
- Spacious bedroom featuring mirrored built-in wardrobes
- Gourmet kitchen with dishwasher, gas cooking & range hood
- Stylish modern bathroom
- Separate internal laundry with clothes dryer
- Security car space with direct lift access to apartment
- Large lock up storage cage
- Security building with electronic key card access & CCTV surveillance
- Visitor parking within building