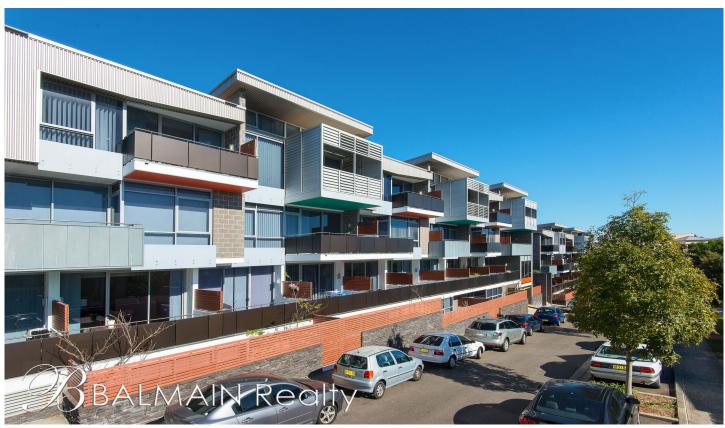

## Rozelle

North Facing 1 Bedroom + Study Apartment with air conditioner, Car Space & Storage Cage

## PROPERTY FEATURES:

- Bright north facing open plan living/dining area
- Large sunny balcony with views of tree-lined avenue
- Separate study area
- Spacious bedroom featuring mirrored built-in wardrobes
- Gourmet kitchen with dishwasher, gas cooking & range hood
- Stylish modern bathroom
- Separate internal laundry with clothes dryer
- Security car space with direct lift access to apartment
- Large lock up storage cage
- Security building with electronic key card access & CCTV surveillance
- Visitor parking within building