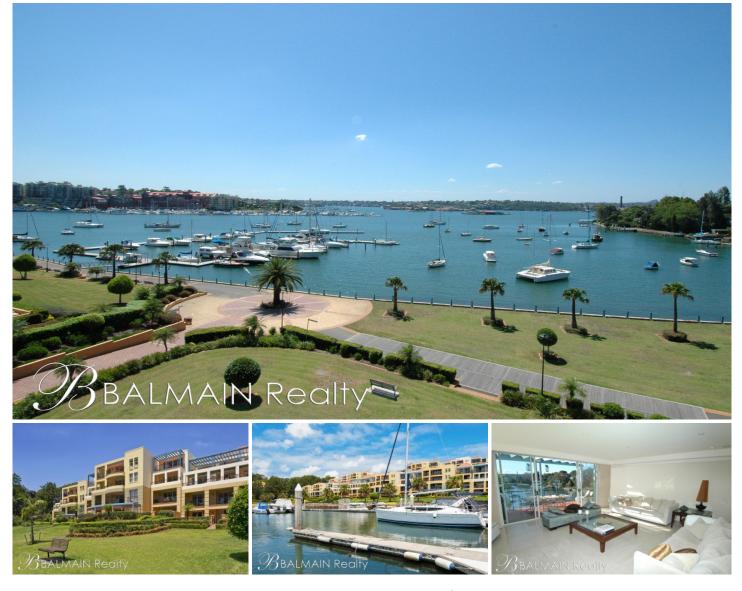

## Level 4/120/5 Wulumay Close Rozelle NSW

Luxury Top Floor Waterfront Apartment with Panoramic Water Views

PROPERTY FEATURES:

- Bright spacious open plan living/dining area of house like proportions

- Top floor position offering supreme privacy

- Sun filled due north-facing aspect

- Large entertaining balcony with stunning uninterrupted harbour views

- Modern interiors with marble flooring, low voltage lighting & plantation shutters

 Gourmet kitchen featuring spacious pantry, stainless appliances including gas cooking, rangehood & dishwasher
King-sized master bedroom with walk-in wardrobes & en-suite with spa bath & separate shower

- Spacious 2nd & 3rd bedrooms both with built-in wardrobes with access to separate bathroom

3 🛤 2 🚔 2 🚘

Price : \$1,250 per week View : https://www.balmainrealty.com/1P1187

Bronte Brown (02) 9818 8888

DOUBLE LOCK UP GARAGE + STORAGE