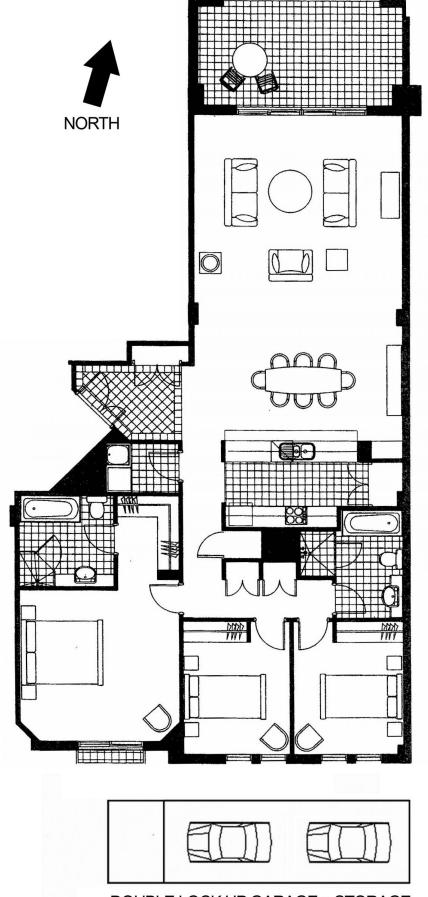

## Level 4/120/5 Wulumay Close Rozelle NSW

Luxury Top Floor Waterfront Apartment with Panoramic Water Views

PROPERTY FEATURES:

- Bright spacious open plan living/dining area of house like proportions

- Top floor position offering supreme privacy

- Sun filled due north-facing aspect

- Large entertaining balcony with stunning uninterrupted harbour views

- Modern interiors with marble flooring, low voltage lighting & plantation shutters

 Gourmet kitchen featuring spacious pantry, stainless appliances including gas cooking, rangehood & dishwasher
King-sized master bedroom with walk-in wardrobes & en-suite with spa bath & separate shower

- Spacious 2nd & 3rd bedrooms both with built-in wardrobes with access to separate bathroom

3 🛤 2 🚔 2 🚘

Price : \$1,250 per week View : https://www.balmainrealty.com/1P1187

Bronte Brown (02) 9818 8888

DOUBLE LOCK UP GARAGE + STORAGE