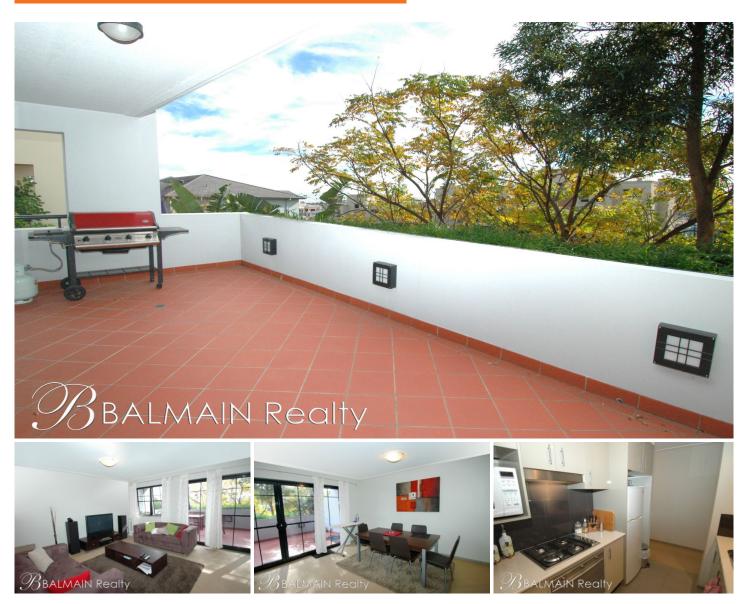

## Level 1/104/3 Yara Avenue Rozelle NSW

2 Bedroom Apartment with Huge North Facing Terrace in the Popular Balmain Shores Complex

- PROPERTY FEATURES:
- Large open plan lounge area opening onto terrace
- 20sqm sunny entertaining terrace
- Modern kitchen with gas cooktop & dishwasher
- 2 large bedrooms with mirrored built-in wardrobes
- 2 Stylish modern bathrooms with quality finishes
- Internal laundry with clothes dryer
- 2 security basement car spaces

## LIFESTYLE FEATURES:

Access to the Balmain Shores facilities including indoor lap pool, outdoor plunge pool, gymnasium, spa & sauna
Approx 3.8km from the QVB in the Sydney CBD with express buses to the city from Victoria Road