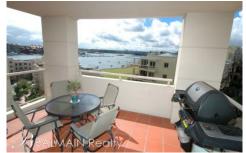

## Level 4/26 Warayama Place Rozelle NSW

Newly Refurbished 2 Bedroom Apartment with Air-conditioning, Balcony & Water Views PROPERTY FEATURES:

- Recent New carpet and paint throughout
- Large open plan living/dining area
- Covered balcony with north-east aspect ideal for entertaining
- Contemporary kitchen with granite bench tops, gas cooking & dishwasher
- Queen sized master bedroom with walk-in wardrobe, balcony access & ensuite
- 2nd queen size bedroom with built-in wardrobe, balcony access & water views
- Main bathroom with bath
- Ducted air-conditioning
- Internal laundry with clothes dryer
- Two car space with direct lift access to apartment level