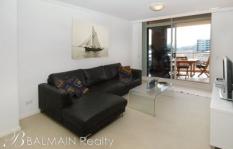

## Level 4/26 Warayama Place Rozelle NSW

Newly Refurbished 2 Bedroom Apartment with Air-conditioning, Balcony & Water Views PROPERTY FEATURES:

- Recent New carpet and paint throughout
- Large open plan living/dining area
- Covered balcony with north-east aspect ideal for entertaining
- Contemporary kitchen with granite bench tops, gas cooking & dishwasher
- Queen sized master bedroom with walk-in wardrobe, balcony access & ensuite
- 2nd queen size bedroom with built-in wardrobe, balcony access & water views
- Main bathroom with bath
- Ducted air-conditioning
- Internal laundry with clothes dryer
- Two car space with direct lift access to apartment level