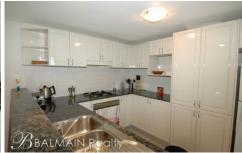

## Level 4/26 Warayama Place Rozelle NSW

Newly Refurbished 2 Bedroom Apartment with Air-conditioning, Balcony & Water Views PROPERTY FEATURES:

- Recent New carpet and paint throughout
- Large open plan living/dining area
- Covered balcony with north-east aspect ideal for entertaining
- Contemporary kitchen with granite bench tops, gas cooking & dishwasher
- Queen sized master bedroom with walk-in wardrobe, balcony access & ensuite
- 2nd queen size bedroom with built-in wardrobe, balcony access & water views
- Main bathroom with bath
- Ducted air-conditioning
- Internal laundry with clothes dryer
- Two car space with direct lift access to apartment level