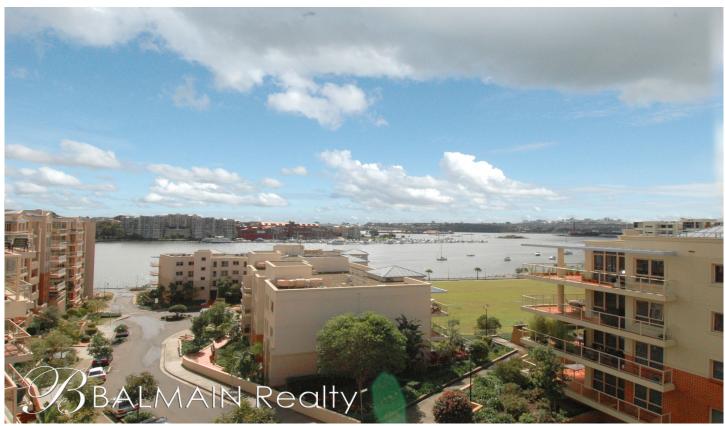

## Level 4/26 Warayama Place Rozelle NSW

Newly Refurbished 2 Bedroom Apartment with Air-conditioning, Balcony & Water Views PROPERTY FEATURES:

- Recent New carpet and paint throughout
- Large open plan living/dining area
- Covered balcony with north-east aspect ideal for entertaining
- Contemporary kitchen with granite bench tops, gas cooking & dishwasher
- Queen sized master bedroom with walk-in wardrobe, balcony access & ensuite
- 2nd queen size bedroom with built-in wardrobe, balcony access & water views
- Main bathroom with bath
- Ducted air-conditioning
- Internal laundry with clothes dryer
- Two car space with direct lift access to apartment level