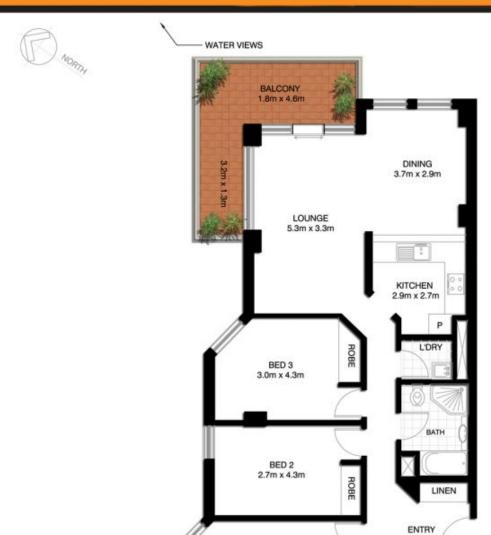

## Level 5/506/26 Warayama Place Rozelle NSW

Immaculate 3 Bedroom Apartment with Water Views & Timber Floorboards in the Popular Balmain Shores Complex

## PROPERTY FEATURES:

- Sunny north facing balcony with elevated water views
- Spacious combined lounge/dining area with timber floorboards
- Modern kitchen with gas cooking & dishwasher
- Spacious main bedroom with en-suite, mirrored built-in wardrobes & plush pile carpet
- 2nd & 3rd bedrooms also with mirrored built-in wardrobes & plush pile carpet
- Ducted air-conditioning throughout
- Large main bathroom with separate bath & shower
- Separate internal laundry with clothes dryer
- Two car spaces with direct lift access to apartment

3 📭 2 🔓 2 😭

Price: \$1,000 per week

View: https://www.balmainrealty.com/1P1193

Bronte Brown (02) 9818 8888

BED 1 3.5m x 4.9m

WIR

ENS