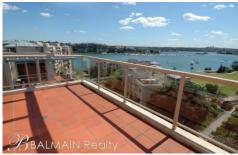

## PROPERTY FEATURES:

- Sunny north facing balcony with elevated water views
- Spacious combined lounge/dining area with timber floorboards
- Modern kitchen with gas cooking & dishwasher
- Spacious main bedroom with en-suite, mirrored built-in wardrobes & plush pile carpet
- 2nd & 3rd bedrooms also with mirrored built-in wardrobes & plush pile carpet
- Ducted air-conditioning throughout
- Large main bathroom with separate bath & shower
- Separate internal laundry with clothes dryer
- Two car spaces with direct lift access to apartment