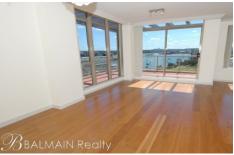

## PROPERTY FEATURES:

- Sunny north facing balcony with elevated water views
- Spacious combined lounge/dining area with timber floorboards
- Modern kitchen with gas cooking & dishwasher
- Spacious main bedroom with en-suite, mirrored built-in wardrobes & plush pile carpet
- 2nd & 3rd bedrooms also with mirrored built-in wardrobes & plush pile carpet
- Ducted air-conditioning throughout
- Large main bathroom with separate bath & shower
- Separate internal laundry with clothes dryer
- Two car spaces with direct lift access to apartment