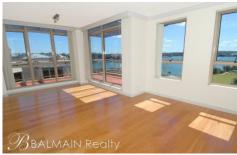

## PROPERTY FEATURES:

- Sunny north facing balcony with elevated water views
- Spacious combined lounge/dining area with timber floorboards
- Modern kitchen with gas cooking & dishwasher
- Spacious main bedroom with en-suite, mirrored built-in wardrobes & plush pile carpet
- 2nd & 3rd bedrooms also with mirrored built-in wardrobes & plush pile carpet
- Ducted air-conditioning throughout
- Large main bathroom with separate bath & shower
- Separate internal laundry with clothes dryer
- Two car spaces with direct lift access to apartment