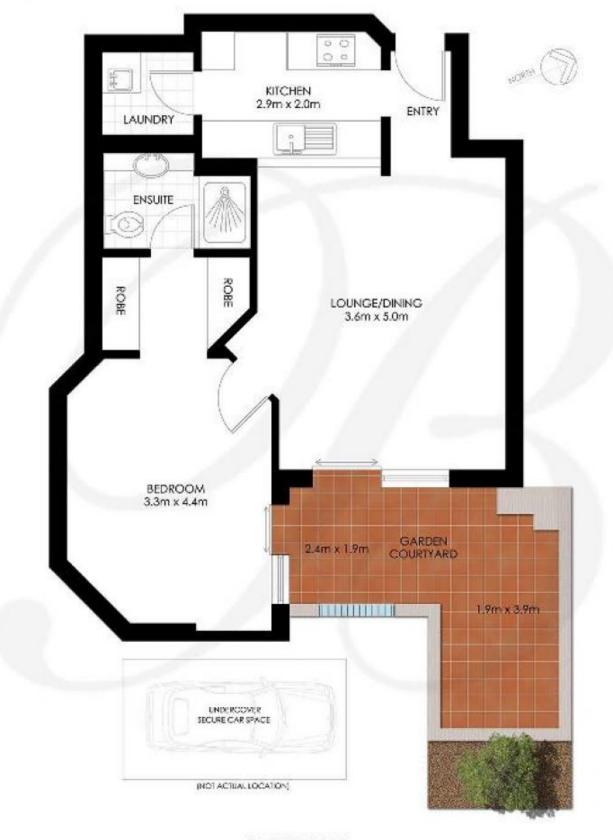

## **BALMAIN Realty**

ROZELLE 103/8 YARA AVENUE "Pinnacle" - Balmain Shores

PLANS SHOWN ONLY INDICITIVE OF LATOUT, DIMENSIONS ARE APPROXIMATE.