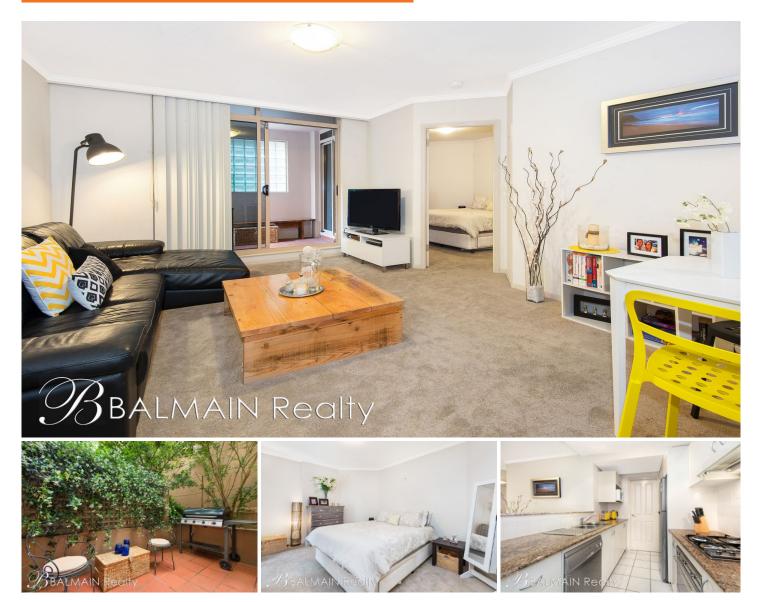

## 103/8 Yara Avenue Rozelle NSW

With near new carpet and a substantial 14sqm garden courtyard accessible from both the living & bedroom this 1 bedroom apartment is the perfect entry level property.

Positioned so close to the action only moments from Darling Street's cafes, restaurants, transport & the harbour foreshore this apartment found within the 'Balmain Shores' complex offers a relaxed easy going lifestyle.

Ideal Investment Opportunity; currently leased at \$510 per week until August, 2014.

Property features include;

- Spacious open plan interiors that open on to your own private garden courtyard