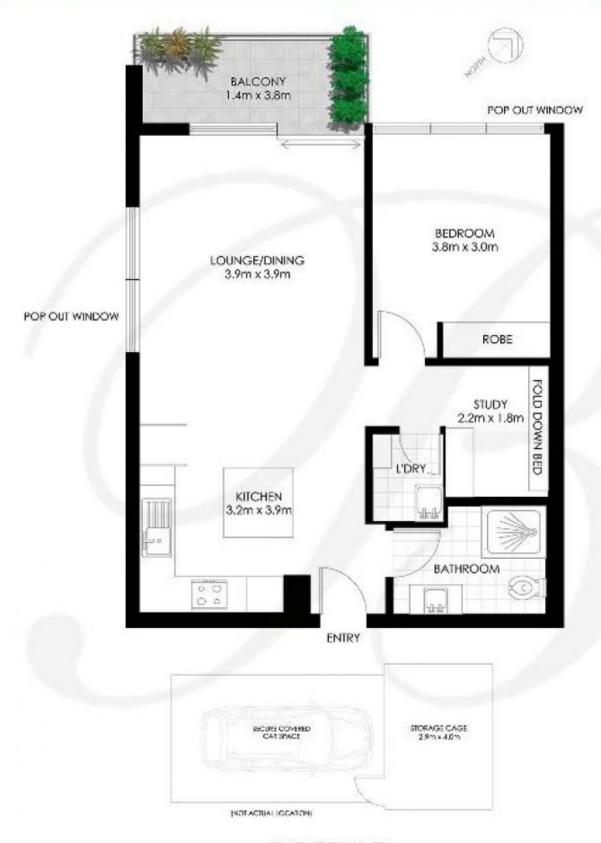

Property features include;

- Separate study/ideal guest accommodation features custom retractable wall bed unit with 2 single beds, shelving & study desk
- Stylishly appointed kitchen with pull out pantry, stainless

### ROZELLE 204/43 TERRY STREET "Atelier"

"PLANS SHOWN ONLY INDICTIVE OF LAYOUT, DIMENSIONS ARE APPROXIMATE.