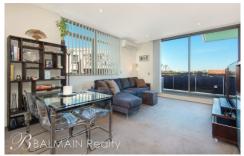

#### 204/43 Terry Street Rozelle NSW

Featuring generous proportions and sophisticated finishes this security apartment with the bonus of an additional study/home office is found within the recently refurbished 'Atelier' boutique apartment complex of just 9 years is sure to tick all of your boxes.

Property features include;

- Separate study/ideal guest accommodation features custom retractable wall bed unit with 2 single beds, shelving & study desk
- Stylishly appointed kitchen with pull out pantry, stainless