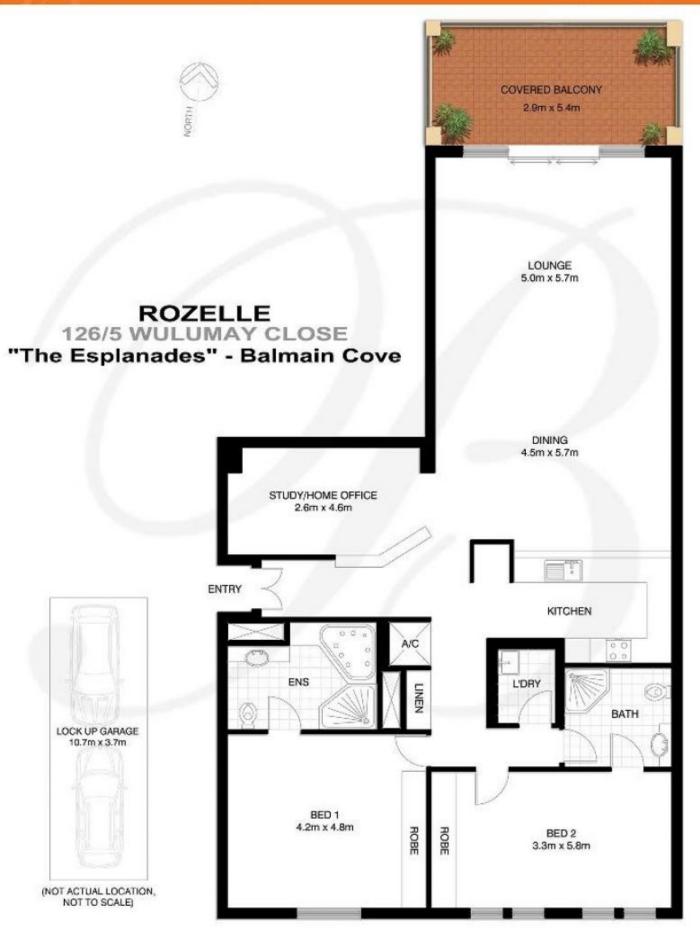

## Level 2/126/5 Wulumay Close Rozelle NSW

Spacious Renovated 2 Bedroom + Study Apartment in Tranquil Waterfront Location

- PROPERTY FEATURES:
- New paint throughout

- Brand new tiled floors in living areas & new carpet in bedrooms

- Generous living spaces set over 174sqm
- Additional study/home office, library or media room

- Covered north facing balcony taking in spectacular harbour views

- 2 king sized bedrooms both with mirrored built-in wardrobes & en-suite bathrooms

- Gourmet kitchen with gas cooking, dishwasher & ample storage

- Separate internal laundry & extra linen/storage cupboards
- Ducted air-conditioning throughout
- Double lock up garage with storage potential

## **BALMAIN Realty**

1300 REALTY 9818 8888 balmainrealty.com

"NOTE: ALL DIMENSIONS SHOWN ARE APPROXIMATE AND SHOULD ONLY BE USED AS A GUIDE. NOT TO SCALE.