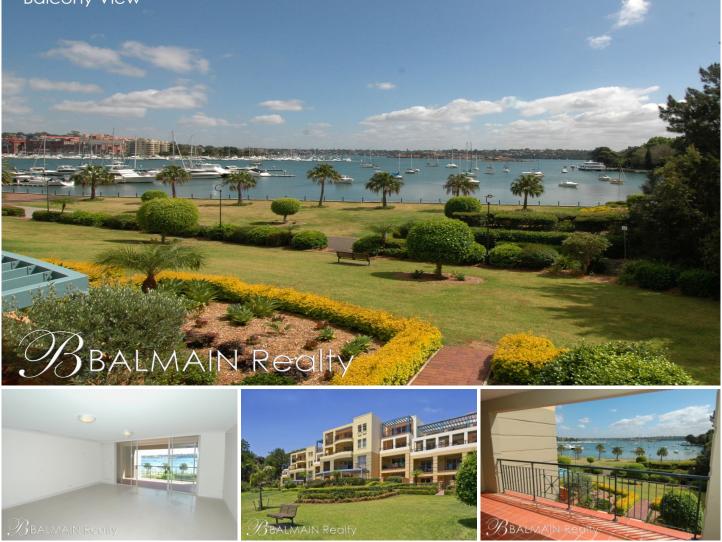

## **Balcony View**

## Level 2/126/5 Wulumay Close Rozelle NSW

Spacious Renovated 2 Bedroom + Study Apartment in Tranquil Waterfront Location

- PROPERTY FEATURES:
- New paint throughout

- Brand new tiled floors in living areas & new carpet in bedrooms

- Generous living spaces set over 174sqm
- Additional study/home office, library or media room

- Covered north facing balcony taking in spectacular harbour views

- 2 king sized bedrooms both with mirrored built-in wardrobes & en-suite bathrooms

- Gourmet kitchen with gas cooking, dishwasher & ample storage

- Separate internal laundry & extra linen/storage cupboards
- Ducted air-conditioning throughout
- Double lock up garage with storage potential