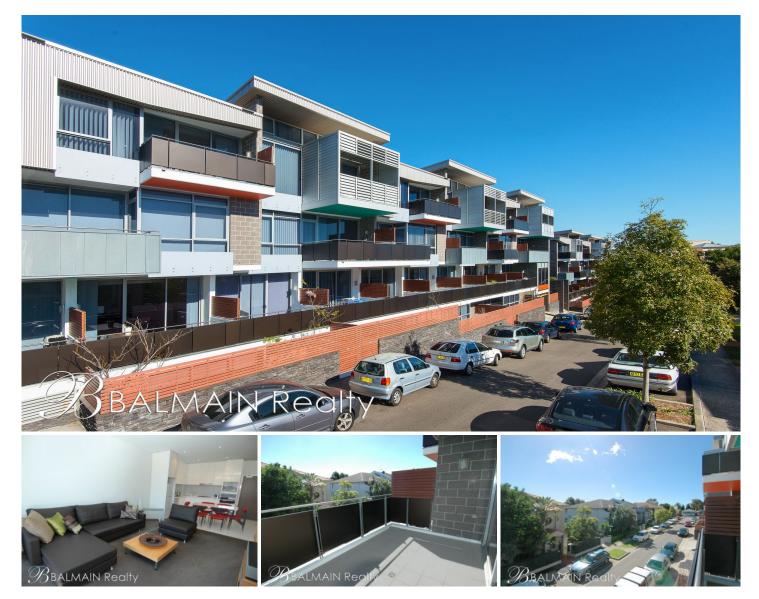

## Level 2/209/43 Terry Street Rozelle NSW

## **PROPERTY FEATURES:**

- Sunny north facing balcony with views of tree-lined avenue

- Spacious & bright open plan living area with ceiling fan

- Large master bedroom with mirrored built-in wardrobes & ceiling fan

- Additional adjoining study area

- Gourmet kitchen including gas cooking, dishwasher & pull out pantry

- Contemporary fully-tiled bathroom
- Internal laundry

- Undercover car space with direct lift access to apartment level

- Additional lock up storage cage (approx 10 sqm)
- Visitor parking within building

Price : \$600 per week View : https://www.balmainrealty.com/1P1197

Bronte Brown (02) 9818 8888

LIFESTYLE FEATURES:

https://www.balmainrealty.com