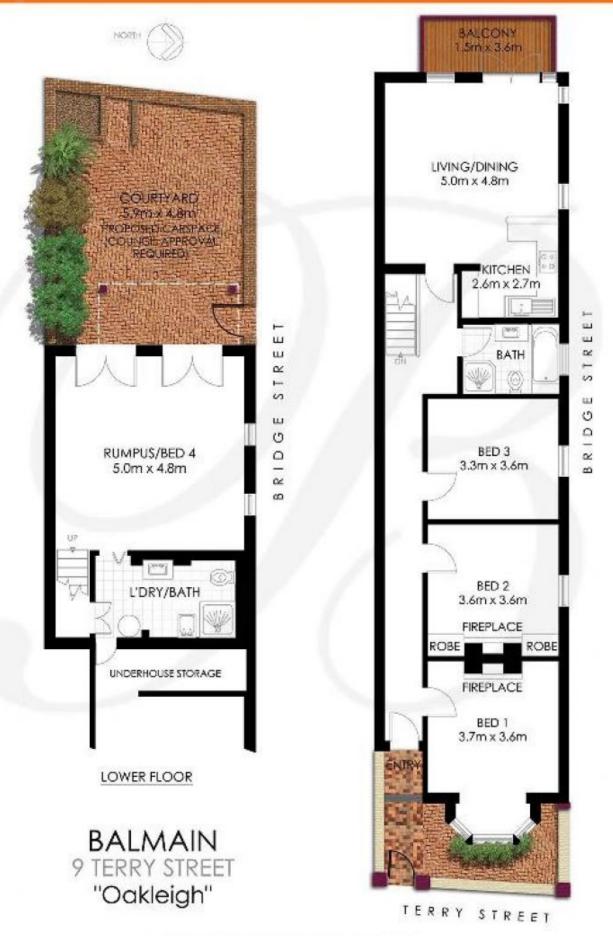

## 9 Terry Street Balmain NSW

This late Victorian semi has instant street appeal with scope to further improve. It features two street frontages, 3-4 spacious and sun filled bedrooms with high ceilings, ornate ceilings & cornices with original cast iron fire places.

Spacious open plan kitchen/living and dining space that leads onto a covered balcony with water glimpses. It has a very flexible floor plan set over two levels with a spacious rumpus/family room opening out through French doors onto a large sunny courtyard that has direct side street access with the potential of adding off street parking (STCA).

Located on the northern side of the Balmain Peninsula just a short stroll to Darling Street's shops, cafes & restaurants, schools, parks & public transport.

3 📭 2 🖺

**Price**: SOLD \$1,355,000

Land Size: 158 sqm