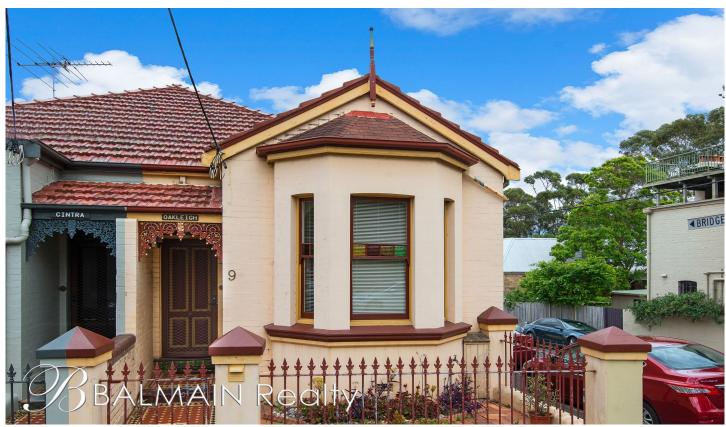

## 9 Terry Street Balmain NSW

This late Victorian semi has instant street appeal with scope to further improve. It features two street frontages, 3-4 spacious and sun filled bedrooms with high ceilings, ornate ceilings & cornices with original cast iron fire places.

Located on the northern side of the Balmain Peninsula just a short stroll to Darling Street's shops, cafes & restaurants, schools, parks & public transport.

3 📭 2 🖺

**Price**: SOLD \$1,355,000

Land Size: 158 sqm