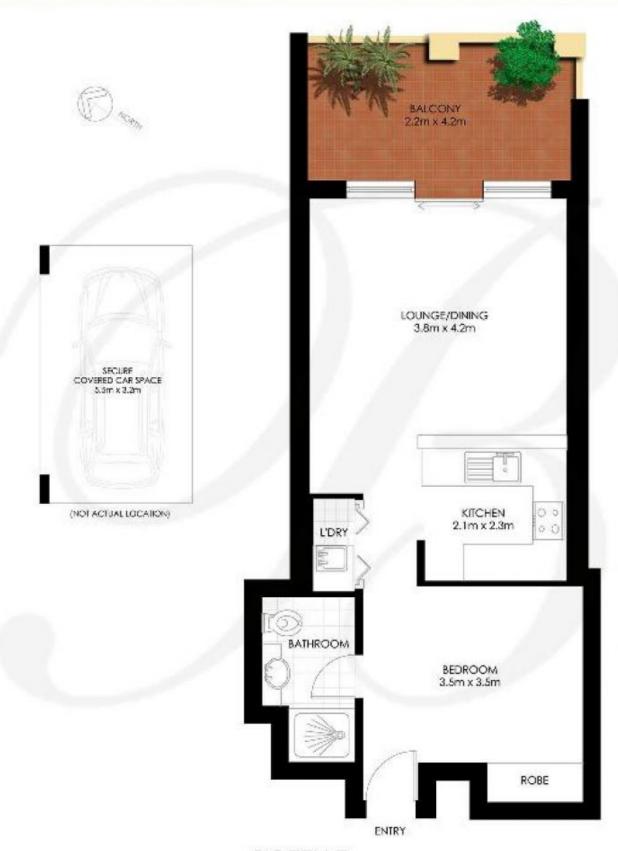

This larger than average studio apartment takes in magnificent harbour views and overlooks the tranquil 'Bridgewater Park' of the Balmain Shores complex and is located just a short stroll from Darling Street's eclectic mix of shops, cafes, bars, restaurants & public transport.

Property features include;

- Spacious open plan living that opens out onto a large balcony
- Gourmet kitchen with granite benchtops, gas cooking, rangehood and dishwasher
- Large bedroom area with mirrored built-in wardrobes

1 🚐 1 🖺 1 😭

**Price** : SOLD \$570,000

Building Size: 67 sqm

View: https://www.balmainrealty.com/1P1202

Scott Robertson (02) 9818 8888

## **BALMAIN** Realty

ROZELLE 510/11 WARAYAMA PLACE "North Point" - Balmain Shores

"PLANS SHOWN ONLY INDICTIVE OF LAYOUT, O MENSIONS ARE APPROXIMATE.