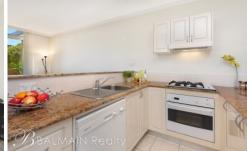

Property features include;

- Spacious open plan living that opens out onto a large balcony
- Gourmet kitchen with granite benchtops, gas cooking, rangehood and dishwasher
- Large bedroom area with mirrored built-in wardrobes