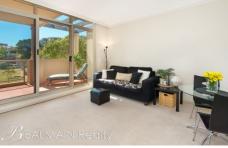

Property features include;

- Spacious open plan living that opens out onto a large balcony
- Gourmet kitchen with granite benchtops, gas cooking, rangehood and dishwasher
- Large bedroom area with mirrored built-in wardrobes