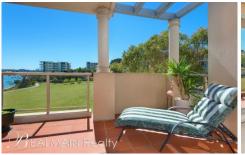

Property features include;

- Spacious open plan living that opens out onto a large balcony
- Gourmet kitchen with granite benchtops, gas cooking, rangehood and dishwasher
- Large bedroom area with mirrored built-in wardrobes