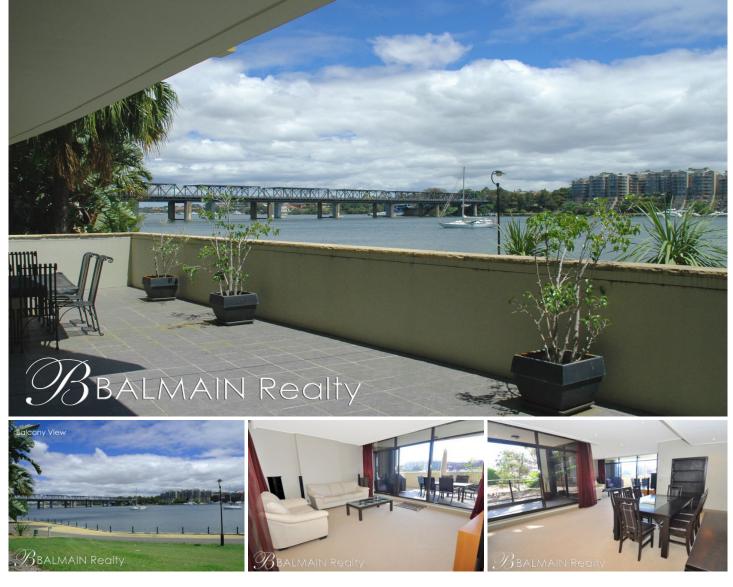

## Level 1/29 Margaret Street Rozelle NSW

Waterfront Apartment with a Huge 57sqm Sunny Northerly Terrace

## **PROPERTY FEATURES:**

- Spacious open plan living /dining room with 2 balconies

- Huge north-facing terrace with panoramic views across Iron Cove Bay

- Contemporary kitchen with dishwasher, range hood & large pantry

- Master bedroom features walk-in wardrobe, direct access to terrace, water views & ensuite bathroom with spa bath

- Queen size 2nd bedroom with water views & mirrored built-in wardrobe

- Double size 3rd bedroom or home office
- Internal laundry with clothes dryer

- Security parking with additional lock up 10sqm storage cage

## 3 🛤 2 🚔 2 🚘

Price : \$1,150 per week View : https://www.balmainrealty.com/1P1203

Bronte Brown (02) 9818 8888

'Watersedge' 101/29 Margaret Street 'Balmain Shores', Rozelle