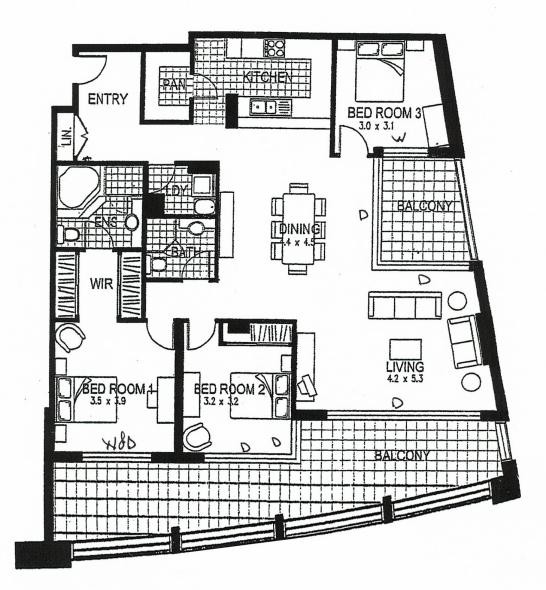

## **PROPERTY FEATURES:**

- Spacious open plan living /dining room with 2 balconies

- Huge north-facing terrace with panoramic views across Iron Cove Bay

- Contemporary kitchen with dishwasher, range hood & large pantry

- Master bedroom features walk-in wardrobe, direct access to terrace, water views & ensuite bathroom with spa bath

- Queen size 2nd bedroom with water views & mirrored built-in wardrobe

- Double size 3rd bedroom or home office
- Internal laundry with clothes dryer

## 3 🛤 2 🚔 2 🚘

Price : \$1,150 per week View : https://www.balmainrealty.com/1P1203

Bronte Brown (02) 9818 8888

'Watersedge' 101/29 Margaret Street 'Balmain Shores', Rozelle