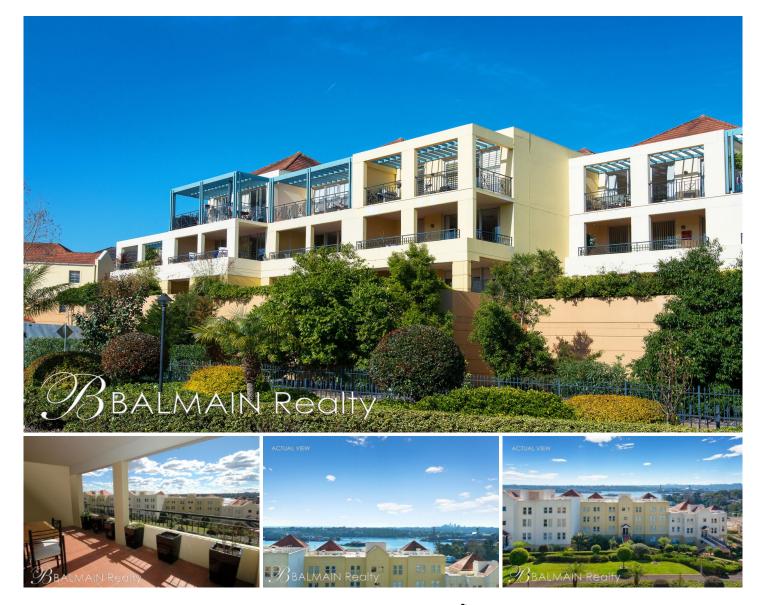

## Level 2/21/1 Wulumay Close Rozelle NSW

## **PROPERTY FEATURES:**

- Spacious terrace with north facing water views
- Bright open plan living area opening onto balcony
- Contemporary kitchen with gas cooking & dishwasher
- Master bedroom with walk-in wardrobe, own balcony & ensuite bathroom
- 2nd & 3rd double size bedrooms with built in wardrobes
- Main bathroom with separate bath & shower
- Security lock up single car garage
- Separate lock up storage cage

## LIFESTYLE FEATURES:

- Access to the Balmain Cove facilities including outdoor pool, gymnasium & sauna

- Approx 3.8km from the QVB in the Sydney CBD with express buses to the city from Victoria Road
- Approx 0.8km to the Bay Run & Bridgewater Park