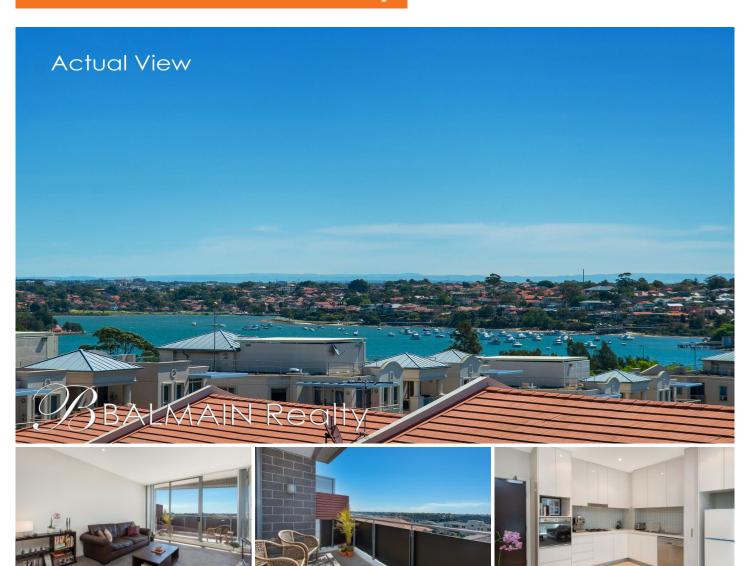

## 306/41 Terry Street Rozelle NSW

BALMAIN Realty

Taking in impressive northerly harbour & district views and beyond this stylishly appointed apartment features an additional study/ home office or ideal guest accommodation along with spacious open plan living and a large balcony ideal for entertaining guests or simply enjoying the sunshine.

Found within the boutique 'Atelier' complex with an on-site restaurant, convenience store and just a short stroll from transport, cafes & shops with the harbour foreshore, parkland and the 'Bay Run' at your doorstep, this location is sure to impress.