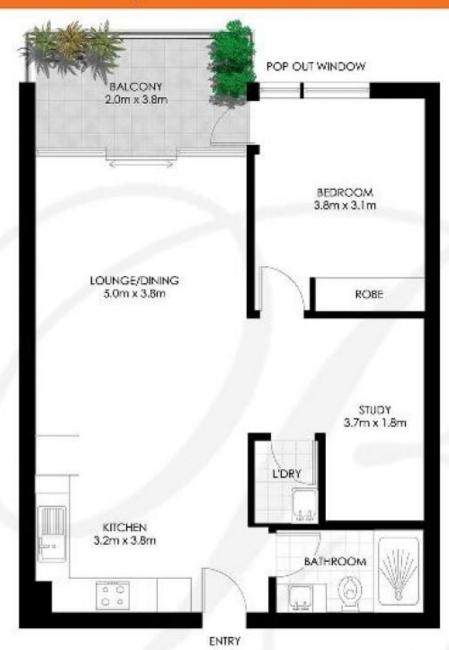

## ROZELLE 306/41 TERRY STREET "Atelier"

STLANS SHOWN ONLY INDICTIVE OF LAYOUT, DIMENSIONS ARE APPROXIMATE.