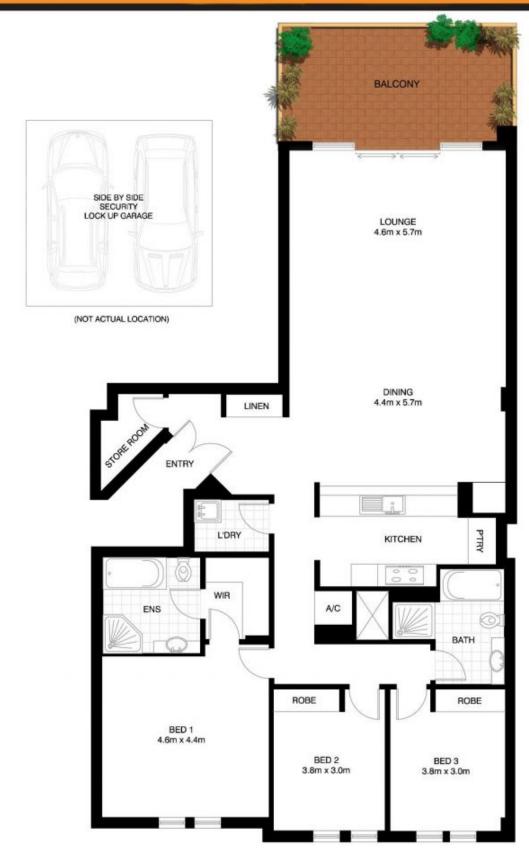

## PROPERTY FEATURES:

- Recently painted, recently carpeted & new blinds throughout
- Large balcony with a sunny northerly aspect
- Private top floor position with stunning water views
- Only four levels in the building
- Spacious open plan living spaces
- Well appointed kitchen featuring granite benchtops & stainless appliances
- Ducted air-conditioning throughout
- King sized master bedroom features walk-in wardrobes & en-suite bathroom with separate shower & spa bath
- Internal laundry
- Double side by side lock up garage with ample storage

3 📭 2 🔓 2 😭

Price: \$1150 per week

Building Size: 199 sqm

View: https://www.balmainrealty.com/1P1210

**Bronte Brown** (02) 9818 8888

## ROZELLE 132/5 WULUMAY CLOSE

"The Esplanades" - Balmain Cove

"NOTE: ALL DIMENSIONS SHOWN ARE APPROXIMATE AND SHOULD ONLY BE USED AS A GUIDE, NOT TO SCALE.