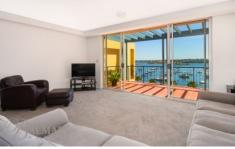

## PROPERTY FEATURES:

- Recently painted, recently carpeted & new blinds throughout
- Large balcony with a sunny northerly aspect
- Private top floor position with stunning water views
- Only four levels in the building
- Spacious open plan living spaces
- Well appointed kitchen featuring granite benchtops & stainless appliances
- Ducted air-conditioning throughout
- King sized master bedroom features walk-in wardrobes & en-suite bathroom with separate shower & spa bath
- Internal laundry
- Double side by side lock up garage with ample storage