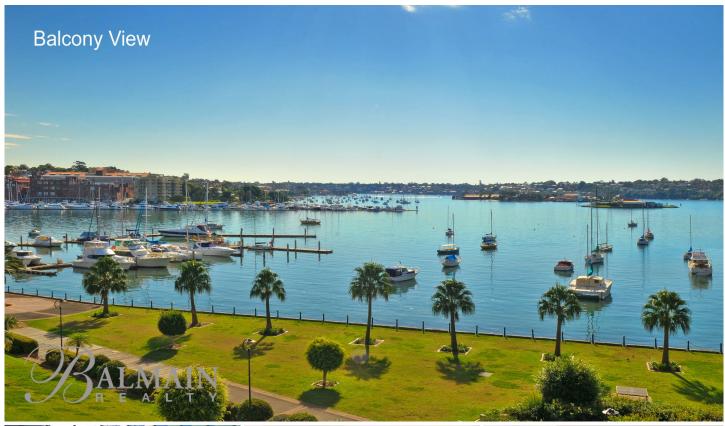

## PROPERTY FEATURES:

- Recently painted, recently carpeted & new blinds throughout
- Large balcony with a sunny northerly aspect
- Private top floor position with stunning water views
- Only four levels in the building
- Spacious open plan living spaces
- Well appointed kitchen featuring granite benchtops & stainless appliances
- Ducted air-conditioning throughout
- King sized master bedroom features walk-in wardrobes & en-suite bathroom with separate shower & spa bath
- Internal laundry
- Double side by side lock up garage with ample storage