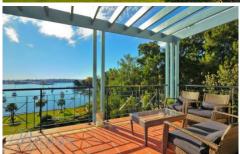

## PROPERTY FEATURES:

- Recently painted, recently carpeted & new blinds throughout
- Large balcony with a sunny northerly aspect
- Private top floor position with stunning water views
- Only four levels in the building
- Spacious open plan living spaces
- Well appointed kitchen featuring granite benchtops & stainless appliances
- Ducted air-conditioning throughout
- King sized master bedroom features walk-in wardrobes & en-suite bathroom with separate shower & spa bath
- Internal laundry
- Double side by side lock up garage with ample storage