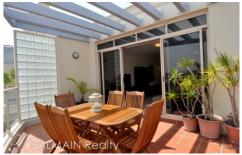

## Level 4/402/7 Warayama Place Rozelle NSW

Bright & Spacious Top Floor 2 Bedroom Apartment with Wrap-Around Balcony & Panoramic Water Views PROPERTY FEATURES:

- Generous open plan living/dining area
- Sunny north facing L-shaped terrace ideal for entertaining
- Spectacular water views across Iron Cove Bay
- Gourmet kitchen with gas cooking & dishwasher
- Spacious master bedroom with ensuite & walk in wardrobe
- Stylish ensuite bathroom with shower
- 2nd bedroom with mirrored built-in wardrobes
- Main bathroom with shower & bath tub
- Internal laundry with clothes dryer
- Ducted air conditioning throughout
- 2 car spaces with additional storage box & direct lift access to apartment level