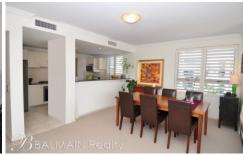

## Level 4/402/7 Warayama Place Rozelle NSW

Bright & Spacious Top Floor 2 Bedroom Apartment with Wrap-Around Balcony & Panoramic Water Views PROPERTY FEATURES:

- Generous open plan living/dining area
- Sunny north facing L-shaped terrace ideal for entertaining
- Spectacular water views across Iron Cove Bay
- Gourmet kitchen with gas cooking & dishwasher
- Spacious master bedroom with ensuite & walk in wardrobe
- Stylish ensuite bathroom with shower
- 2nd bedroom with mirrored built-in wardrobes
- Main bathroom with shower & bath tub
- Internal laundry with clothes dryer
- Ducted air conditioning throughout
- 2 car spaces with additional storage box & direct lift access to apartment level