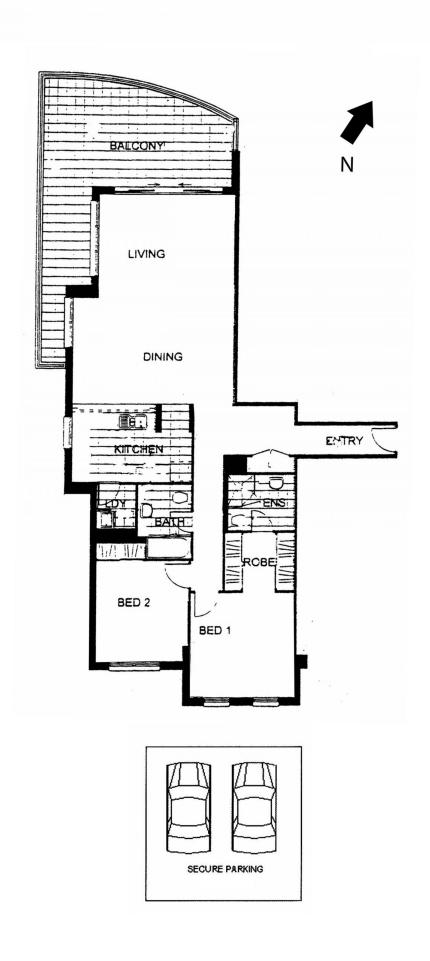

## Level 4/402/7 Warayama Place Rozelle NSW

Bright & Spacious Top Floor 2 Bedroom Apartment with Wrap-Around Balcony & Panoramic Water Views PROPERTY FEATURES:

- Generous open plan living/dining area
- Sunny north facing L-shaped terrace ideal for entertaining
- Spectacular water views across Iron Cove Bay
- Gourmet kitchen with gas cooking & dishwasher
- Spacious master bedroom with ensuite & walk in wardrobe
- Stylish ensuite bathroom with shower
- 2nd bedroom with mirrored built-in wardrobes
- Main bathroom with shower & bath tub
- Internal laundry with clothes dryer
- Ducted air conditioning throughout
- 2 car spaces with additional storage box & direct lift access to apartment level