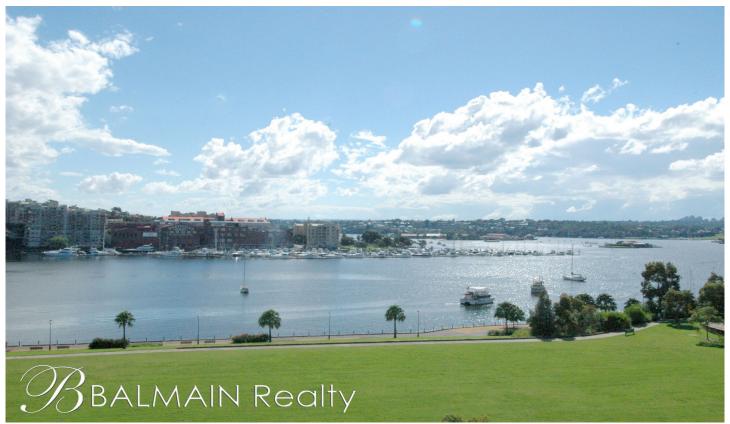

## Level 4/402/7 Warayama Place Rozelle NSW

Bright & Spacious Top Floor 2 Bedroom Apartment with Wrap-Around Balcony & Panoramic Water Views PROPERTY FEATURES:

- Generous open plan living/dining area
- Sunny north facing L-shaped terrace ideal for entertaining
- Spectacular water views across Iron Cove Bay
- Gourmet kitchen with gas cooking & dishwasher
- Spacious master bedroom with ensuite & walk in wardrobe
- Stylish ensuite bathroom with shower
- 2nd bedroom with mirrored built-in wardrobes
- Main bathroom with shower & bath tub
- Internal laundry with clothes dryer
- Ducted air conditioning throughout
- 2 car spaces with additional storage box & direct lift access to apartment level