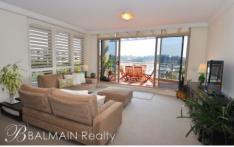

## Level 4/402/7 Warayama Place Rozelle NSW

Bright & Spacious Top Floor 2 Bedroom Apartment with Wrap-Around Balcony & Panoramic Water Views PROPERTY FEATURES:

- Generous open plan living/dining area
- Sunny north facing L-shaped terrace ideal for entertaining
- Spectacular water views across Iron Cove Bay
- Gourmet kitchen with gas cooking & dishwasher
- Spacious master bedroom with ensuite & walk in wardrobe
- Stylish ensuite bathroom with shower
- 2nd bedroom with mirrored built-in wardrobes
- Main bathroom with shower & bath tub
- Internal laundry with clothes dryer
- Ducted air conditioning throughout
- 2 car spaces with additional storage box & direct lift access to apartment level