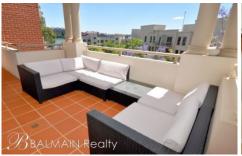

## PROPERTY FEATURES:

- Large open plan living/dining area
- Covered balcony with north-east aspect ideal for entertaining
- Modern kitchen with granite bench tops, gas cooking & stainless steel appliances
- Queen sized master bedroom with walk-in wardrobe, balcony access & ensuite
- 2nd queen size bedroom with built-in wardrobe & balcony access
- Spacious main bathroom with bath
- Split system air-conditioning in bedrooms
- Separate internal laundry
- 2 undercover car spaces with direct lift access to apartment level
- Large storage box in car space