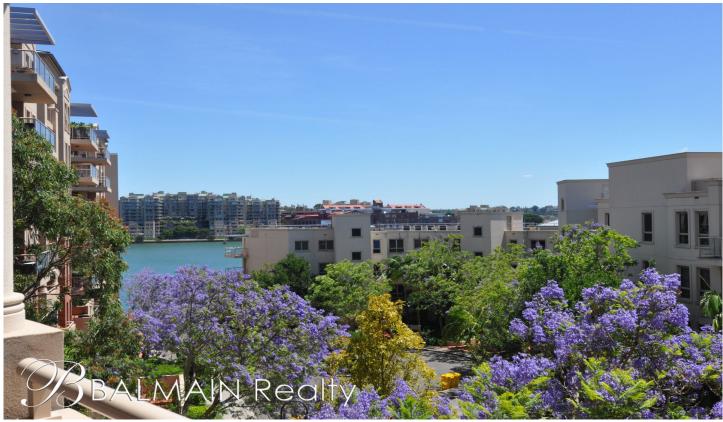

## PROPERTY FEATURES:

- Large open plan living/dining area
- Covered balcony with north-east aspect ideal for entertaining
- Modern kitchen with granite bench tops, gas cooking & stainless steel appliances
- Queen sized master bedroom with walk-in wardrobe, balcony access & ensuite
- 2nd queen size bedroom with built-in wardrobe & balcony access
- Spacious main bathroom with bath
- Split system air-conditioning in bedrooms
- Separate internal laundry
- 2 undercover car spaces with direct lift access to apartment level
- Large storage box in car space