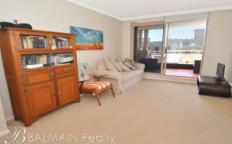

## PROPERTY FEATURES:

- Large open plan living/dining area
- Covered balcony with north-east aspect ideal for entertaining
- Modern kitchen with granite bench tops, gas cooking & stainless steel appliances
- Queen sized master bedroom with walk-in wardrobe, balcony access & ensuite
- 2nd queen size bedroom with built-in wardrobe & balcony access
- Spacious main bathroom with bath
- Split system air-conditioning in bedrooms
- Separate internal laundry
- 2 undercover car spaces with direct lift access to apartment level
- Large storage box in car space