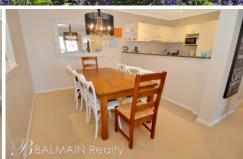

## PROPERTY FEATURES:

- Large open plan living/dining area
- Covered balcony with north-east aspect ideal for entertaining
- Modern kitchen with granite bench tops, gas cooking & stainless steel appliances
- Queen sized master bedroom with walk-in wardrobe, balcony access & ensuite
- 2nd queen size bedroom with built-in wardrobe & balcony access
- Spacious main bathroom with bath
- Split system air-conditioning in bedrooms
- Separate internal laundry
- 2 undercover car spaces with direct lift access to apartment level
- Large storage box in car space