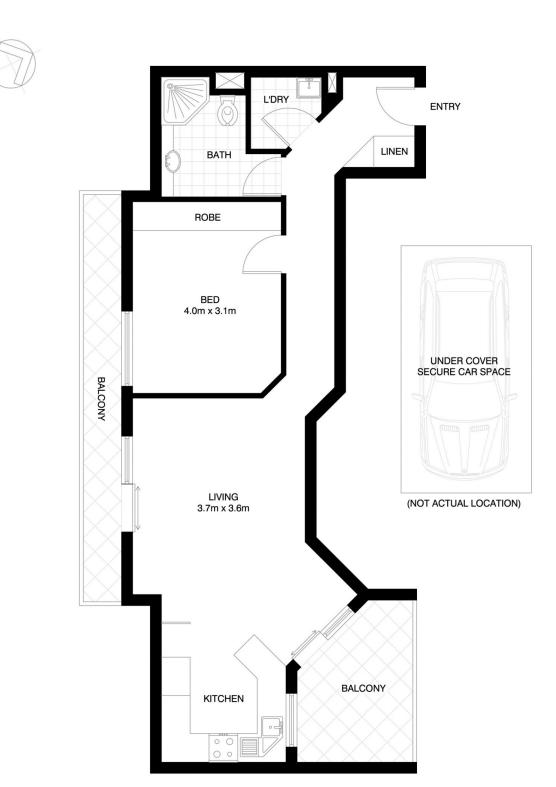

## PROPERTY FEATURES:

- Brand new carpet throughout
- Sunny north-facing balcony with views over tree-lined street
- Spacious open plan living with two balconies
- Modern kitchen with breakfast bar, gas cooktop, rangehood & dishwasher
- Large bedroom with mirrored built-in wardrobes
- Contemporary bathroom
- Internal laundry with clothes dryer
- Secure undercover car space
- Security building with intercom, lift & electronic key card access