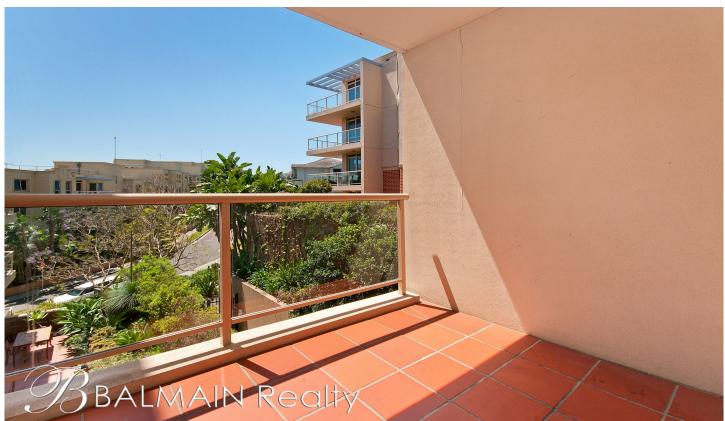

## PROPERTY FEATURES:

- Brand new carpet throughout
- Sunny north-facing balcony with views over tree-lined street
- Spacious open plan living with two balconies
- Modern kitchen with breakfast bar, gas cooktop, rangehood & dishwasher
- Large bedroom with mirrored built-in wardrobes
- Contemporary bathroom
- Internal laundry with clothes dryer
- Secure undercover car space
- Security building with intercom, lift & electronic key card access