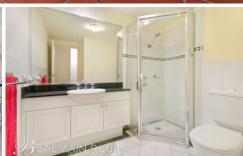

## PROPERTY FEATURES:

- Brand new carpet throughout
- Sunny north-facing balcony with views over tree-lined street
- Spacious open plan living with two balconies
- Modern kitchen with breakfast bar, gas cooktop, rangehood & dishwasher
- Large bedroom with mirrored built-in wardrobes
- Contemporary bathroom
- Internal laundry with clothes dryer
- Secure undercover car space
- Security building with intercom, lift & electronic key card access