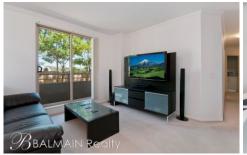

## PROPERTY FEATURES:

- Brand new carpet throughout
- Sunny north-facing balcony with views over tree-lined street
- Spacious open plan living with two balconies
- Modern kitchen with breakfast bar, gas cooktop, rangehood & dishwasher
- Large bedroom with mirrored built-in wardrobes
- Contemporary bathroom
- Internal laundry with clothes dryer
- Secure undercover car space
- Security building with intercom, lift & electronic key card access