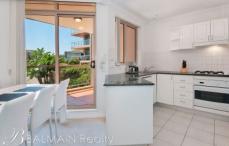

## PROPERTY FEATURES:

- Brand new carpet throughout
- Sunny north-facing balcony with views over tree-lined street
- Spacious open plan living with two balconies
- Modern kitchen with breakfast bar, gas cooktop, rangehood & dishwasher
- Large bedroom with mirrored built-in wardrobes
- Contemporary bathroom
- Internal laundry with clothes dryer
- Secure undercover car space
- Security building with intercom, lift & electronic key card access