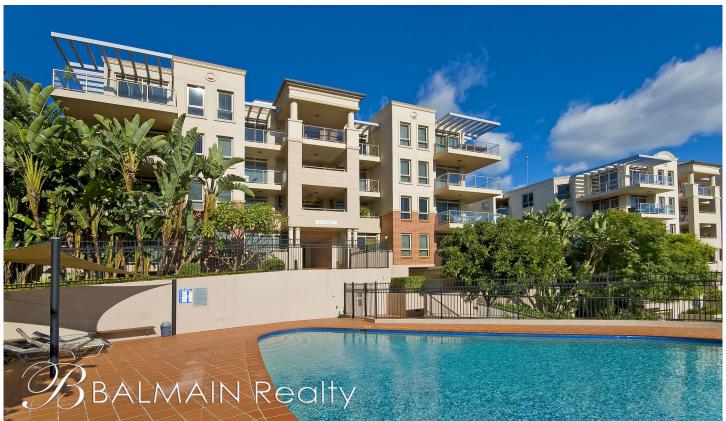

#### LIFESTYLE FEATURES:

- Access to the Balmain Shores facilities including indoor lap pool, outdoor plunge pool, gymnasium, spa & sauna
- Approx 3.8km from the QVB in the Sydney CBD with express buses to the city from Victoria Road
- Approx 0.5km to the Bay Run & Bridgewater Park
- Approx 1.4km to Darling Street's cafes, restaurants,

## 'Balmain Shores' 101/8 Yara Avenue, Rozelle

Every precaution has been taken to establish the accuracy of the included information but does not constitute any representation by the vendor or agent. All interested parties should make their own enquiries to verify the information contained in this document. Refer to contract of sale for actual inclusions.