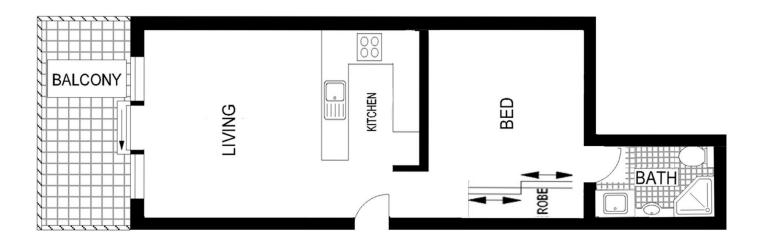

#### PROPERTY FEATURES:

- Bright north facing lounge area with timber floorboards
- Sunny balcony with leafy outlook
- Double sized separate bedroom area with timber floors & mirrored built-in wardrobe
- 37sqm of internal living space
- Modern kitchen with gas cooking and dishwasher
- Modern bathroom with quality finishes
- Internal laundry with clothes dryer