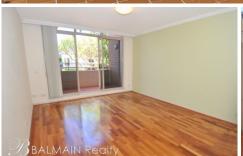

#### PROPERTY FEATURES:

- Bright north facing lounge area with timber floorboards
- Sunny balcony with leafy outlook
- Double sized separate bedroom area with timber floors & mirrored built-in wardrobe
- 37sqm of internal living space
- Modern kitchen with gas cooking and dishwasher
- Modern bathroom with quality finishes
- Internal laundry with clothes dryer