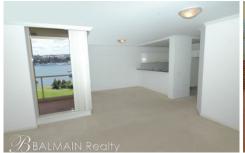

## Level 2/201/1 Warayama Place Rozelle NSW

Spacious 2 Bedroom Apartment with Wrap-Around Terrace & Water Views in the Popular Balmain Shores Complex PROPERTY FEATURES:

- Northerly water views across Iron Cove Bay
- Large L-shaped terrace with double aspect
- Spacious open plan living/dining area
- Contemporary kitchen with gas cooking & dishwasher
- Queen-size master bedroom with mirrored built-in robe & ensuite bathroom
- 2nd bedroom also features mirrored built-in robe
- Internal laundry with clothes dryer
- 2 car spaces with direct lift access to apartment level