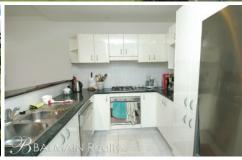

## Level 2/201/1 Warayama Place Rozelle NSW

Spacious 2 Bedroom Apartment with Wrap-Around Terrace & Water Views in the Popular Balmain Shores Complex PROPERTY FEATURES:

- Northerly water views across Iron Cove Bay
- Large L-shaped terrace with double aspect
- Spacious open plan living/dining area
- Contemporary kitchen with gas cooking & dishwasher
- Queen-size master bedroom with mirrored built-in robe & ensuite bathroom
- 2nd bedroom also features mirrored built-in robe
- Internal laundry with clothes dryer
- 2 car spaces with direct lift access to apartment level