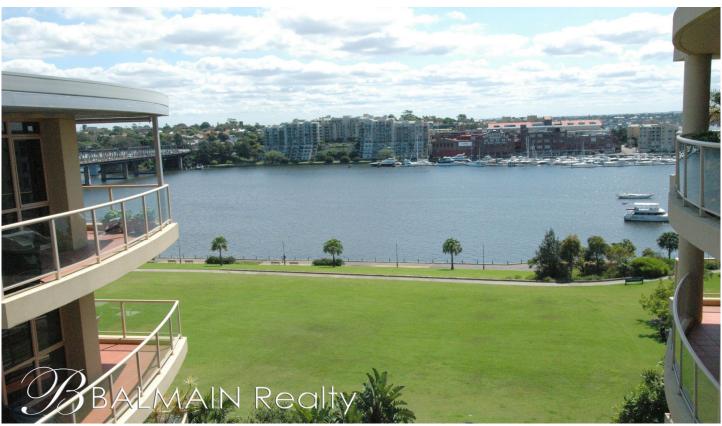

## Level 2/201/1 Warayama Place Rozelle NSW

Spacious 2 Bedroom Apartment with Wrap-Around Terrace & Water Views in the Popular Balmain Shores Complex PROPERTY FEATURES:

- Northerly water views across Iron Cove Bay
- Large L-shaped terrace with double aspect
- Spacious open plan living/dining area
- Contemporary kitchen with gas cooking & dishwasher
- Queen-size master bedroom with mirrored built-in robe & ensuite bathroom
- 2nd bedroom also features mirrored built-in robe
- Internal laundry with clothes dryer
- 2 car spaces with direct lift access to apartment level