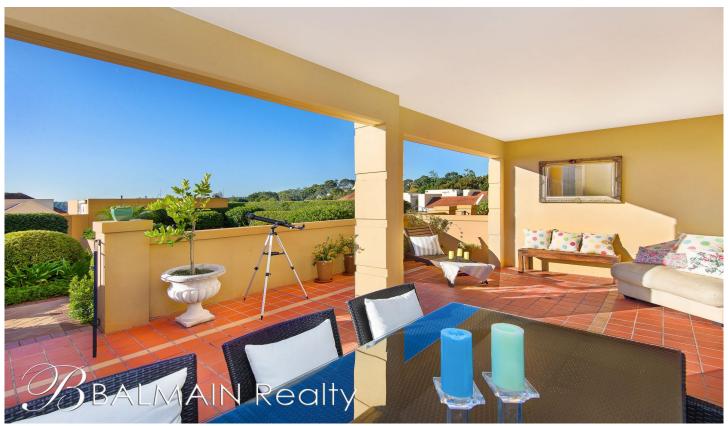

## PROPERTY FEATURES:

- Spacious north-facing front terrace & 2nd rear garden courtyard
- Huge open plan living/dining with timber flooring throughout
- Large family size kitchen with gas cooktop, rangehood & dishwasher
- King size master bedroom with walk-in wardrobes & en-suite bathroom
- 2nd & 3rd bedrooms with built-in robes & direct access onto rear courtyard
- Main bathroom with separate shower & corner bath
- Large walk-in linen press, cloak room & internal laundry
- Ducted air-conditioning throughout
- Double tandem lock up garage with lift access to apartment