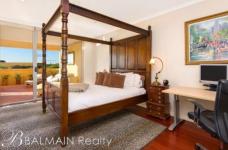

## PROPERTY FEATURES:

- Spacious north-facing front terrace & 2nd rear garden courtyard
- Huge open plan living/dining with timber flooring throughout
- Large family size kitchen with gas cooktop, rangehood & dishwasher
- King size master bedroom with walk-in wardrobes & en-suite bathroom
- 2nd & 3rd bedrooms with built-in robes & direct access onto rear courtyard
- Main bathroom with separate shower & corner bath
- Large walk-in linen press, cloak room & internal laundry
- Ducted air-conditioning throughout
- Double tandem lock up garage with lift access to apartment