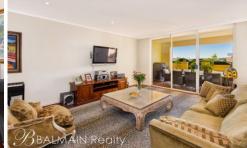

## PROPERTY FEATURES:

- Spacious north-facing front terrace & 2nd rear garden courtyard
- Huge open plan living/dining with timber flooring throughout
- Large family size kitchen with gas cooktop, rangehood & dishwasher
- King size master bedroom with walk-in wardrobes & en-suite bathroom
- 2nd & 3rd bedrooms with built-in robes & direct access onto rear courtyard
- Main bathroom with separate shower & corner bath
- Large walk-in linen press, cloak room & internal laundry
- Ducted air-conditioning throughout
- Double tandem lock up garage with lift access to apartment