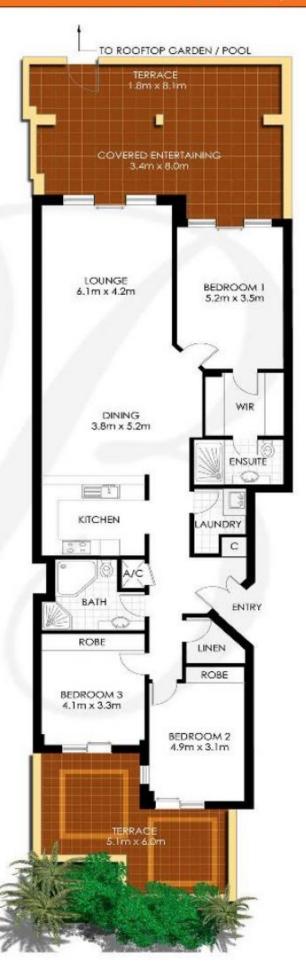

## PROPERTY FEATURES:

- Spacious north-facing front terrace & 2nd rear garden courtyard
- Huge open plan living/dining with timber flooring throughout
- Large family size kitchen with gas cooktop, rangehood & dishwasher
- King size master bedroom with walk-in wardrobes & en-suite bathroom
- 2nd & 3rd bedrooms with built-in robes & direct access onto rear courtyard
- Main bathroom with separate shower & corner bath
- Large walk-in linen press, cloak room & internal laundry
- Ducted air-conditioning throughout
- Double tandem lock up garage with lift access to apartment

## **BALMAIN** Realty

ROZELLE 94/3 WULUMAY CLOSE "The Tors" - Balmain Cove

"PLANS SHOWN ONLY INDICITIVE OF LAYOUT, DIMENSIONS ARE APPROXIMATE.