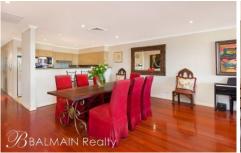

## PROPERTY FEATURES:

- Spacious north-facing front terrace & 2nd rear garden courtyard
- Huge open plan living/dining with timber flooring throughout
- Large family size kitchen with gas cooktop, rangehood & dishwasher
- King size master bedroom with walk-in wardrobes & en-suite bathroom
- 2nd & 3rd bedrooms with built-in robes & direct access onto rear courtyard
- Main bathroom with separate shower & corner bath
- Large walk-in linen press, cloak room & internal laundry
- Ducted air-conditioning throughout
- Double tandem lock up garage with lift access to apartment