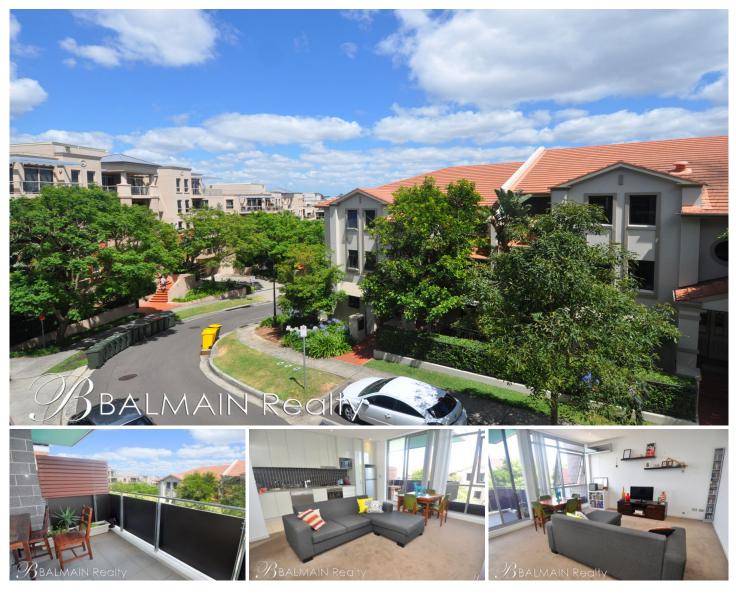

## Level 2/207/43 Terry Street Rozelle NSW

Modern Executive Studio Apartment with Separate Bedroom Area, Secure Parking & Lock Up Storage Cage PROPERTY FEATURES:

- Spacious & bright open plan living

- Split system air conditioning

- Sunny north facing balcony with peaceful outlook over tree-lined avenue

- Gourmet kitchen with pull out pantry, gas cook top & dishwasher

- Large bedroom area with mirrored built-in wardrobes

- Stylish modern bathroom
- Internal laundry with clothes dryer

- Secure undercover parking with direct lift access to apartment level

- Large lock up storage cage (approx 2.5m x 2.85m)

Price : \$500 per week View : https://www.balmainrealty.com/1P1236

Bronte Brown (02) 9818 8888