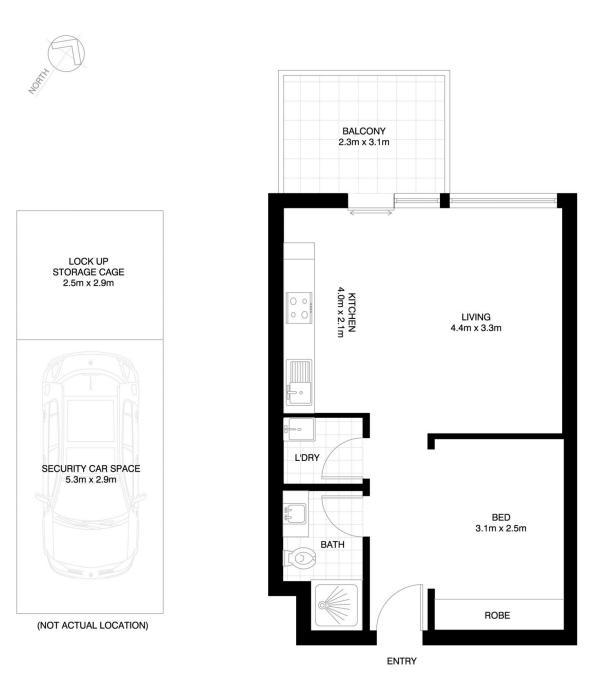

- Secure undercover parking with direct lift access to apartment level

- Large lock up storage cage (approx 2.5m x 2.85m)

Price : \$500 per week View : https://www.balmainrealty.com/1P1236

Bronte Brown (02) 9818 8888

## **BALMAIN Realty**

\*NOTE: ALL DIMENSIONS SHOWN ARE APPROXIMATE AND SHOULD ONLY BE USED AS A GUIDE. NOT TO SCALE.