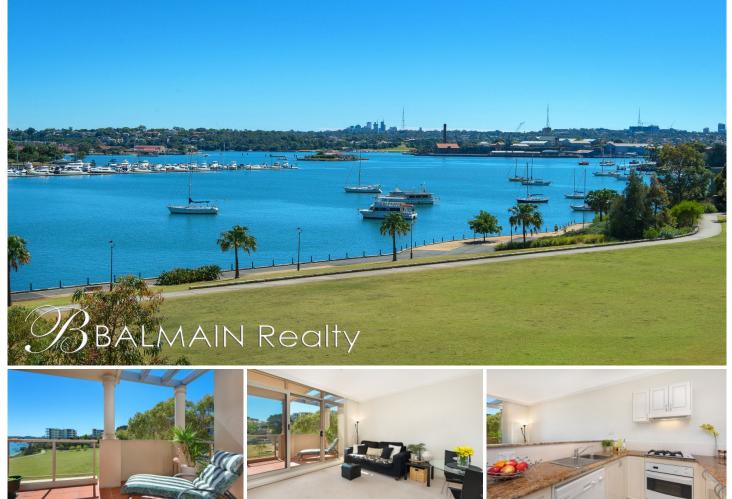

### Actual View

#### Level 5/510/11 Warayama Place Rozelle NSW

Top Floor Waterfront Studio Apartment with Separate Bedroom Area in the Popular Balmain Shores Complex PROPERTY FEATURES:

- Spacious open plan living & large balcony set over 50sqm
- Bright & sunny top floor position
- Stunning north-easterly water views across Iron Cove Bay
- Gourmet kitchen with gas cooking & dishwasher
- Large bedroom area with built-in wardrobes
- Stylish modern bathroom
- Separate internal laundry with clothes dryer
- Undercover car space with direct lift access to apartment

#### LIFESTYLE FEATURES:

Access to the Balmain Shores facilities including indoor lap pool, outdoor plunge pool, gymnasium, spa & sauna
Approx 3.8km from the QVB in the Sydney CBD with express buses to the city from Victoria Road