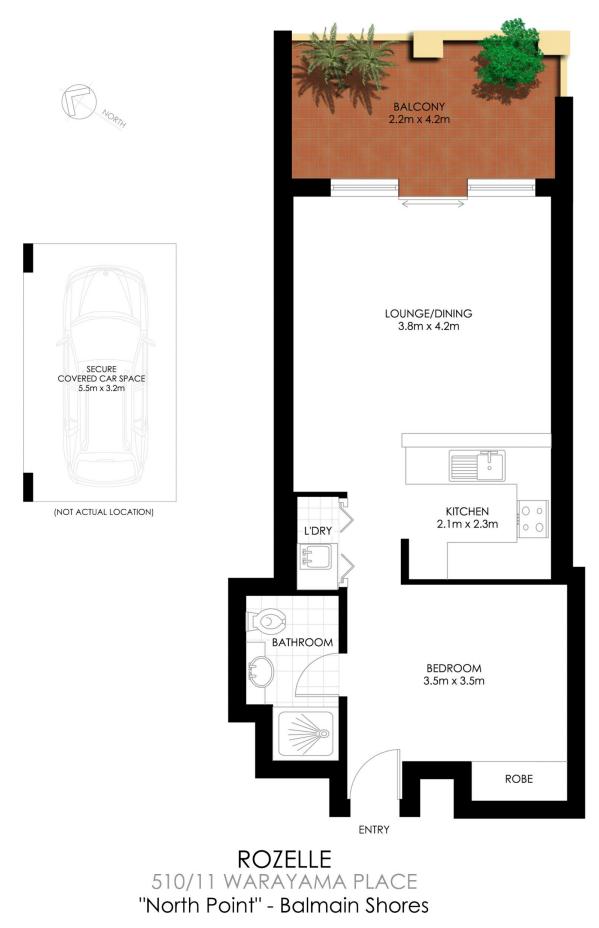

#### Level 5/510/11 Warayama Place Rozelle NSW

Top Floor Waterfront Studio Apartment with Separate Bedroom Area in the Popular Balmain Shores Complex PROPERTY FEATURES:

- Spacious open plan living & large balcony set over 50sqm
- Bright & sunny top floor position
- Stunning north-easterly water views across Iron Cove Bay
- Gourmet kitchen with gas cooking & dishwasher
- Large bedroom area with built-in wardrobes
- Stylish modern bathroom
- Separate internal laundry with clothes dryer
- Undercover car space with direct lift access to apartment

## **BALMAIN** Realty

\*PLANS SHOWN ONLY INDICITIVE OF LAYOUT. DIMENSIONS ARE APPROXIMATE.