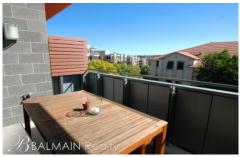

## **PROPERTY FEATURES:**

- Spacious & bright open plan living
- Large entertainer's balcony with sun drenched northerly aspect
- Gourmet kitchen with pull out pantry, gas cook top & dishwasher
- Large separate bedroom area with mirrored built-in wardrobes
- Internal laundry with clothes dryer
- Stylish modern bathroom
- Secure undercover parking
- Lock up storage cage (approx 2m x 2m)
- Security building with intercom, CCTV security cameras & electronic key card access