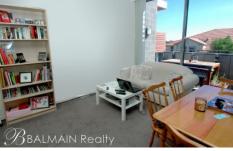

## **PROPERTY FEATURES:**

- Spacious & bright open plan living
- Large entertainer's balcony with sun drenched northerly aspect
- Gourmet kitchen with pull out pantry, gas cook top & dishwasher
- Large separate bedroom area with mirrored built-in wardrobes
- Internal laundry with clothes dryer
- Stylish modern bathroom
- Secure undercover parking
- Lock up storage cage (approx 2m x 2m)
- Security building with intercom, CCTV security cameras & electronic key card access