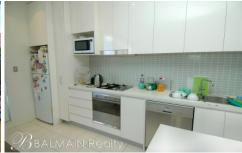

## **PROPERTY FEATURES:**

- Spacious & bright open plan living
- Large entertainer's balcony with sun drenched northerly aspect
- Gourmet kitchen with pull out pantry, gas cook top & dishwasher
- Large separate bedroom area with mirrored built-in wardrobes
- Internal laundry with clothes dryer
- Stylish modern bathroom
- Secure undercover parking
- Lock up storage cage (approx 2m x 2m)
- Security building with intercom, CCTV security cameras & electronic key card access