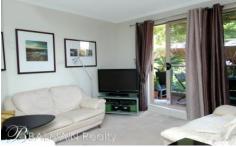

### PROPERTY FEATURES:

- Comfortable lounge area with extra storage built in
- Balcony with leafy outlook
- Modern kitchen with gas cooking and dishwasher
- Double sized separate bedroom area with mirrored built-in robe
- Stylish bathroom with quality finishes
- Separate internal laundry
- \* Please note that parking spaces are available for rent separately in the Balmain Shores complex