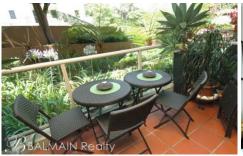

### PROPERTY FEATURES:

- Comfortable lounge area with extra storage built in
- Balcony with leafy outlook
- Modern kitchen with gas cooking and dishwasher
- Double sized separate bedroom area with mirrored built-in robe
- Stylish bathroom with quality finishes
- Separate internal laundry
- \* Please note that parking spaces are available for rent separately in the Balmain Shores complex