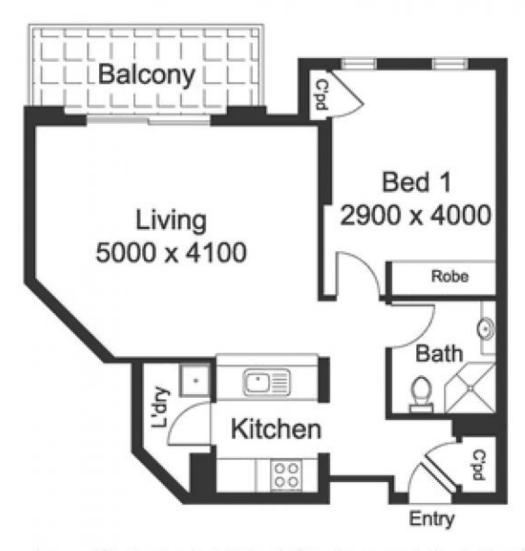

### PROPERTY FEATURES:

- Comfortable lounge area with extra storage built in
- Balcony with leafy outlook
- Modern kitchen with gas cooking and dishwasher
- Double sized separate bedroom area with mirrored built-in robe
- Stylish bathroom with quality finishes
- Separate internal laundry
- \* Please note that parking spaces are available for rent separately in the Balmain Shores complex

## 1 🖰 1 📇

Price: \$500 per week

View: https://www.balmainrealty.com/1P1246

Bronte Brown (02) 9818 8888

Images and Floorplan illustration indicative only. Dimensions are approximate and not to scale. Refer to Contract of Sale for actual inclusions