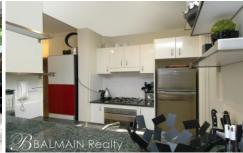

### PROPERTY FEATURES:

- Comfortable lounge area with extra storage built in
- Balcony with leafy outlook
- Modern kitchen with gas cooking and dishwasher
- Double sized separate bedroom area with mirrored built-in robe
- Stylish bathroom with quality finishes
- Separate internal laundry
- \* Please note that parking spaces are available for rent separately in the Balmain Shores complex