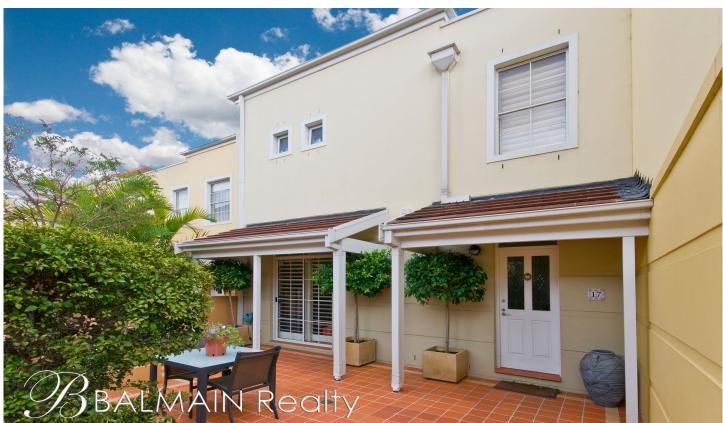

## Level Townhouse/21 Waragal Avenue Rozelle NSW

Private Townhouse featuring bright living areas & Two Spacious Garden Courtyards and double lock up garage

## PROPERTY FEATURES:

- Spacious living area with timber floors
- Ducted air-conditioning throughout
- Gourmet kitchen with gas cooktop & dishwasher
- Master bedroom with walk-in wardrobes, ensuite bathroom & private balcony with distant water views
- Spacious main bathroom with combined bath & shower
- Two Spacious Garden Courtyards (Hedges trimming maintenance included in lease)
- Extra guest powder room downstairs
- Basement double side by side lock up garage with ample storage space
- Undercover visitor parking within basement parking lot