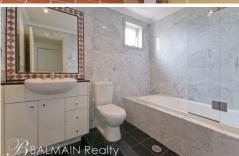

## PROPERTY FEATURES:

- Spacious living area with timber floors
- Ducted air-conditioning throughout
- Gourmet kitchen with gas cooktop & dishwasher
- Master bedroom with walk-in wardrobes, ensuite bathroom & private balcony with distant water views
- Spacious main bathroom with combined bath & shower
- Two Spacious Garden Courtyards (Hedges trimming maintenance included in lease)
- Extra guest powder room downstairs
- Basement double side by side lock up garage with ample storage space
- Undercover visitor parking within basement parking lot