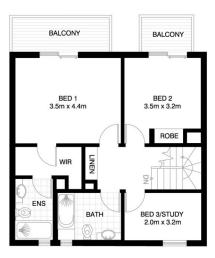

## PROPERTY FEATURES:

- Spacious living area with timber floors
- Ducted air-conditioning throughout
- Gourmet kitchen with gas cooktop & dishwasher
- Master bedroom with walk-in wardrobes, ensuite bathroom & private balcony with distant water views
- Spacious main bathroom with combined bath & shower
- Two Spacious Garden Courtyards (Hedges trimming maintenance included in lease)
- Extra guest powder room downstairs
- Basement double side by side lock up garage with ample storage space
- Undercover visitor parking within basement parking lot

3 🕮 2 🚝 2 😭

Price: \$1150 per week

View: https://www.balmainrealty.com/1P1248

Jenny Chen-Robertson (02) 9818 8888

BASEMENT

UPPER FLOOR

## **ROZELLE**

17/21 WARAGAL AVENUE
'Balmain Cove'
'INTERNAL FLOOR AREA APPROX 165m²
INCL GARAGE

GROUND FLOOR

mer: Plans shown are for presentation purposes and are not part of any legal document or title and are subject to errors, omissions, and inaccorreference. All measurements and figures are approximate. Interested parties should make their own enquiries.