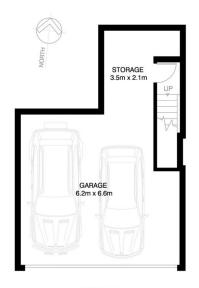

## PROPERTY FEATURES:

- Spacious living area with timber floors
- Ducted air-conditioning throughout
- Gourmet kitchen with gas cooktop & dishwasher
- Master bedroom with walk-in wardrobes, ensuite bathroom & private balcony with distant water views
- Spacious main bathroom with combined bath & shower
- Two Spacious Garden Courtyards (Hedges trimming maintenance included in lease)
- Extra guest powder room downstairs
- Basement double side by side lock up garage with ample storage space
- Undercover visitor parking within basement parking lot

3 🕮 2 🚝 2 😭

Price: \$1150 per week

View: https://www.balmainrealty.com/1P1248

Jenny Chen-Robertson (02) 9818 8888

BASEMENT

UPPER FLOOR

## **ROZELLE**

17/21 WARAGAL AVENUE
'Balmain Cove'
'INTERNAL FLOOR AREA APPROX 165m²
INCL GARAGE

GROUND FLOOR

mer: Plans shown are for presentation purposes and are not part of any legal document or title and are subject to errors, omissions, and inaccorreference. All measurements and figures are approximate. Interested parties should make their own enquiries.