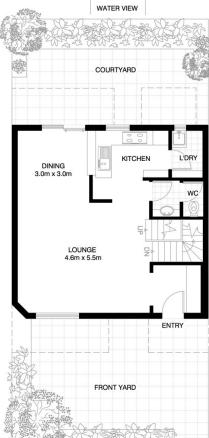

## PROPERTY FEATURES:

- Spacious living area with timber floors
- Ducted air-conditioning throughout
- Gourmet kitchen with gas cooktop & dishwasher
- Master bedroom with walk-in wardrobes, ensuite bathroom & private balcony with distant water views
- Spacious main bathroom with combined bath & shower
- Two Spacious Garden Courtyards (Hedges trimming maintenance included in lease)
- Extra guest powder room downstairs
- Basement double side by side lock up garage with ample storage space
- Undercover visitor parking within basement parking lot

## **ROZELLE**

17/21 WARAGAL AVENUE
'Balmain Cove'
'INTERNAL FLOOR AREA APPROX 165m²
INCL GARAGE

GROUND FLOOR

mer: Plans shown are for presentation purposes and are not part of any legal document or title and are subject to errors, omissions, and inaccorreference. All measurements and figures are approximate. Interested parties should make their own enquiries.