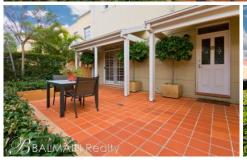

## PROPERTY FEATURES:

- Spacious living area with timber floors
- Ducted air-conditioning throughout
- Gourmet kitchen with gas cooktop & dishwasher
- Master bedroom with walk-in wardrobes, ensuite bathroom & private balcony with distant water views
- Spacious main bathroom with combined bath & shower
- Two Spacious Garden Courtyards (Hedges trimming maintenance included in lease)
- Extra guest powder room downstairs
- Basement double side by side lock up garage with ample storage space
- Undercover visitor parking within basement parking lot