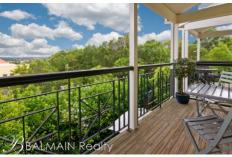

## PROPERTY FEATURES:

- Spacious living area with timber floors
- Ducted air-conditioning throughout
- Gourmet kitchen with gas cooktop & dishwasher
- Master bedroom with walk-in wardrobes, ensuite bathroom & private balcony with distant water views
- Spacious main bathroom with combined bath & shower
- Two Spacious Garden Courtyards (Hedges trimming maintenance included in lease)
- Extra guest powder room downstairs
- Basement double side by side lock up garage with ample storage space
- Undercover visitor parking within basement parking lot