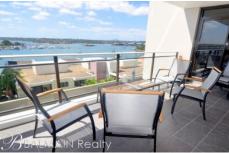

## Level 8/812/27 Margaret Street Rozelle NSW

FURNISHED Spacious 2 Bedroom Apartment with Panoramic Views Across Iron Cove Bay PROPERTY FEATURES:

- Spacious balcony with stunning elevated harbour views
- Open plan living/dining area with sunny northerly aspect
- Stylish kitchen featuring gas cooking, dishwasher & plenty of bench space
- Master bedroom with water views, en-suite & mirrored built-in wardrobes
- Double sized second bedroom also with water views & balcony access
- Ceiling fans in both bedrooms & in living areas
- 1 car space with lift access to apartment level
- Security building, on-site building manager & visitor parking within building