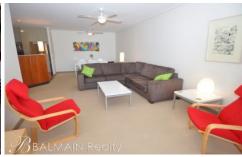

## Level 8/812/27 Margaret Street Rozelle NSW

FURNISHED Spacious 2 Bedroom Apartment with Panoramic Views Across Iron Cove Bay PROPERTY FEATURES:

- Spacious balcony with stunning elevated harbour views
- Open plan living/dining area with sunny northerly aspect
- Stylish kitchen featuring gas cooking, dishwasher & plenty of bench space
- Master bedroom with water views, en-suite & mirrored built-in wardrobes
- Double sized second bedroom also with water views & balcony access
- Ceiling fans in both bedrooms & in living areas
- 1 car space with lift access to apartment level
- Security building, on-site building manager & visitor parking within building