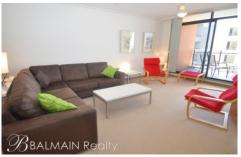

## Level 8/812/27 Margaret Street Rozelle NSW

FURNISHED Spacious 2 Bedroom Apartment with Panoramic Views Across Iron Cove Bay PROPERTY FEATURES:

- Spacious balcony with stunning elevated harbour views
- Open plan living/dining area with sunny northerly aspect
- Stylish kitchen featuring gas cooking, dishwasher & plenty of bench space
- Master bedroom with water views, en-suite & mirrored built-in wardrobes
- Double sized second bedroom also with water views & balcony access
- Ceiling fans in both bedrooms & in living areas
- 1 car space with lift access to apartment level
- Security building, on-site building manager & visitor parking within building