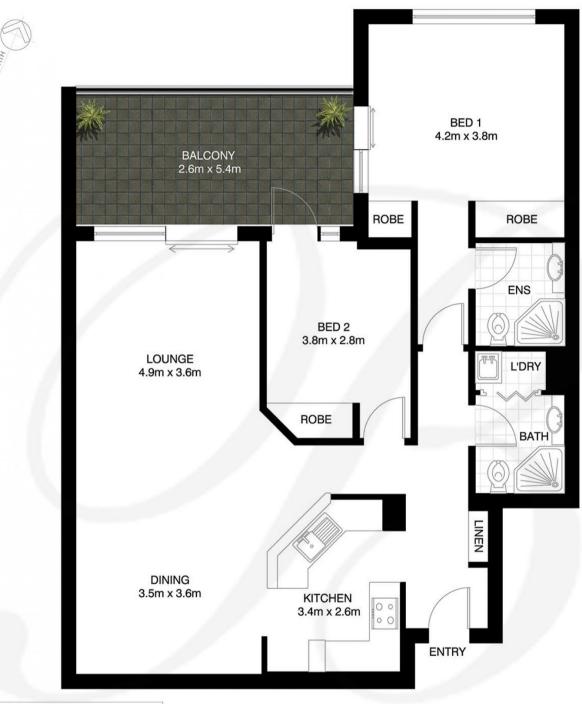

## Level 8/812/27 Margaret Street Rozelle NSW

FURNISHED Spacious 2 Bedroom Apartment with Panoramic Views Across Iron Cove Bay PROPERTY FEATURES:

- Spacious balcony with stunning elevated harbour views
- Open plan living/dining area with sunny northerly aspect
- Stylish kitchen featuring gas cooking, dishwasher & plenty of bench space
- Master bedroom with water views, en-suite & mirrored built-in wardrobes
- Double sized second bedroom also with water views & balcony access
- Ceiling fans in both bedrooms & in living areas
- 1 car space with lift access to apartment level
- Security building, on-site building manager & visitor parking within building

2 🖰 2 🔓 1 😭

Price : \$800 per week Building Size : 129 sqm

View: https://www.balmainrealty.com/1P1249

**Bronte Brown** (02) 9818 8888