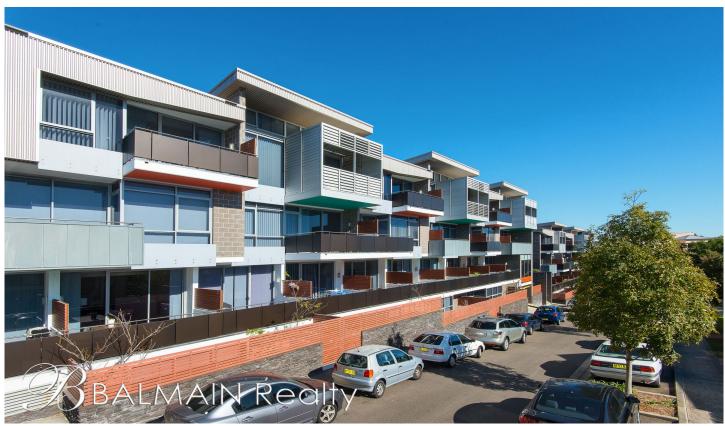

## Level G/004/41 Terry Street Rozelle NSW

Contemporary 1 Bedroom Apartment with Air conditioning, Parking & Private Courtyard PROPERTY FEATURES:

- Spacious open plan living area opening onto private courtyard
- Split system air conditioning
- Sunny north facing aspect with plenty of natural light
- Contemporary kitchen with dishwasher & gas cooking
- Double sized bedroom with built-in wardrobes
- Stylish modern bathroom
- Separate internal laundry with clothes dryer
- 1 security car space within building