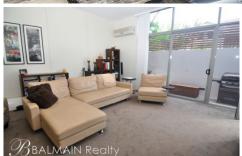

## Level G/004/41 Terry Street Rozelle NSW

Contemporary 1 Bedroom Apartment with Air conditioning, Parking & Private Courtyard PROPERTY FEATURES:

- Spacious open plan living area opening onto private courtyard
- Split system air conditioning
- Sunny north facing aspect with plenty of natural light
- Contemporary kitchen with dishwasher & gas cooking
- Double sized bedroom with built-in wardrobes
- Stylish modern bathroom
- Separate internal laundry with clothes dryer
- 1 security car space within building