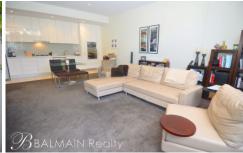

## Level G/004/41 Terry Street Rozelle NSW

Contemporary 1 Bedroom Apartment with Air conditioning, Parking & Private Courtyard PROPERTY FEATURES:

- Spacious open plan living area opening onto private courtyard
- Split system air conditioning
- Sunny north facing aspect with plenty of natural light
- Contemporary kitchen with dishwasher & gas cooking
- Double sized bedroom with built-in wardrobes
- Stylish modern bathroom
- Separate internal laundry with clothes dryer
- 1 security car space within building