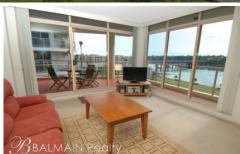

## Level 2/203/1 Warayama Place Rozelle NSW

FURNISHED 2 Bedroom Waterfront Apartment with Expansive Views across Iron Cove Bay PROPERTY FEATURES:

- Stunning waterfont & park views
- Sunny wrap-around balcony with northerly aspect
- Spacious open plan living opening onto the entertaining terrace
- Large master bedroom with direct balcony access & walk-in wardrobes
- 2nd bedroom/home office also with balcony access & built-in wardrobes
- Modern kitchen with gas cooking, dishwasher, crockery & select appliances
- Ensuite bathroom with corner bath & separate shower
- Stylish second bathroom with shower
- Separate laundry with washing machine & clothes dryer
- Secure tandem undercover parking with direct lift access