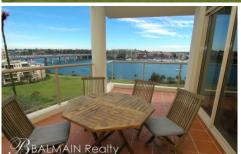

## Level 2/203/1 Warayama Place Rozelle NSW

FURNISHED 2 Bedroom Waterfront Apartment with Expansive Views across Iron Cove Bay PROPERTY FEATURES:

- Stunning waterfont & park views
- Sunny wrap-around balcony with northerly aspect
- Spacious open plan living opening onto the entertaining terrace
- Large master bedroom with direct balcony access & walk-in wardrobes
- 2nd bedroom/home office also with balcony access & built-in wardrobes
- Modern kitchen with gas cooking, dishwasher, crockery & select appliances
- Ensuite bathroom with corner bath & separate shower
- Stylish second bathroom with shower
- Separate laundry with washing machine & clothes dryer
- Secure tandem undercover parking with direct lift access