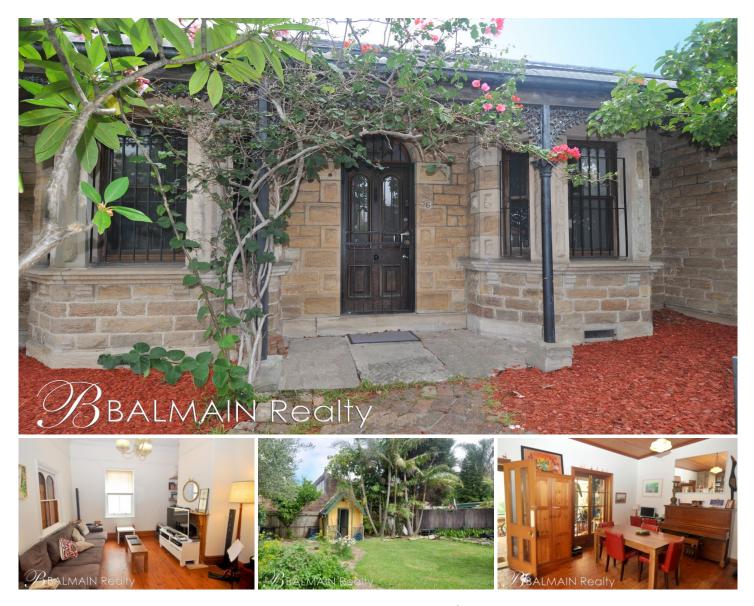

## 26 Starling Street Lilyfield NSW

## **PROPERTY FEATURES:**

- Separate living room with timber floors
- Open plan kitchen/dining also with timber floors
- Large Deck which flows onto grassy backyard
- Queen-size master bedroom with Wardrobes
- Queen-size 2nd bedroom with built-in wardrobes

- Bright & sunny Queen size 3rd bedroom with plenty of Storage space

- Bathroom with bath & shower
- Separate laundry room
- Additional Study Space
- Aircon throughout

## LIFESTYLE FEATURES:

- Approx 1.6km from Norton Street with shops, restaurants, cafes & supermarkets

- Approx 0.6km from Booth Street cafes & restaurants

Price : \$770 per week View : https://www.balmainrealty.com/1P1255