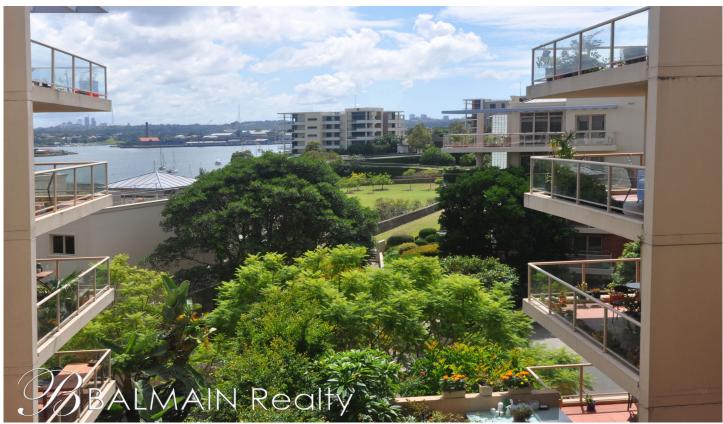

#### PROPERTY FEATURES:

- Bright & spacious open plan living area
- Balcony with water glimpses & outlook onto Warayama Place
- Gourmet kitchen with gas cooking & dishwasher
- Queen-size bedroom with mirrored built-in wardrobe
- Modern bathroom with quality finishes
- Internal laundry with clothes dryer
- Undercover car space with direct lift access to apartment

#### LIFESTYLE FEATURES:

- Access to the Balmain Shores facilities including indoor lap pool, outdoor plunge pool, gymnasium, spa & sauna
- Approx 3.8km from the QVB in the Sydney CBD with