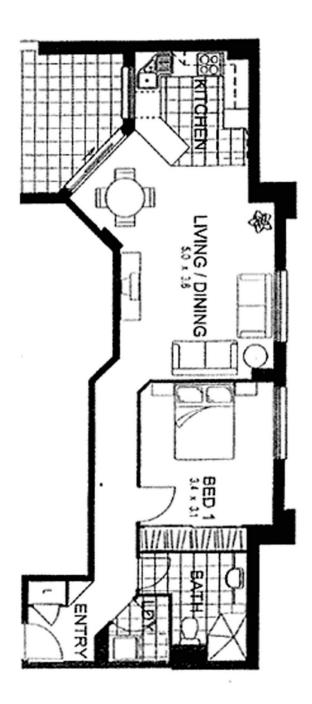

#### PROPERTY FEATURES:

- Bright & spacious open plan living area
- Balcony with water glimpses & outlook onto Warayama Place
- Gourmet kitchen with gas cooking & dishwasher
- Queen-size bedroom with mirrored built-in wardrobe
- Modern bathroom with quality finishes
- Internal laundry with clothes dryer
- Undercover car space with direct lift access to apartment