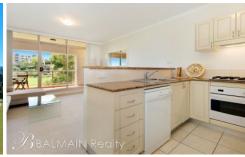

### PROPERTY FEATURES:

- New carpet & paint throughout
- Spacious & bright open plan living
- Large covered balcony with water views across Iron Cove Bay
- Gourmet kitchen with gas cooking, rangehood & dishwasher
- Large separate bedroom area with mirrored built-in wardrobes & ceiling fan
- Stylish modern bathroom
- Separate internal laundry with clothes dryer
- Secure undercover car space with direct lift access to apartment level