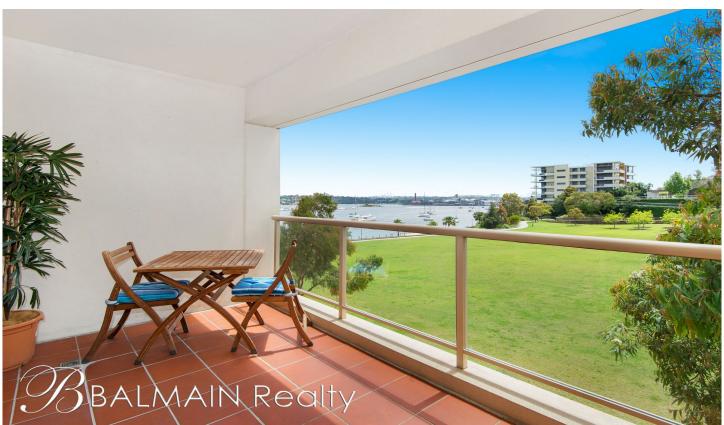

### PROPERTY FEATURES:

- New carpet & paint throughout
- Spacious & bright open plan living
- Large covered balcony with water views across Iron Cove Bay
- Gourmet kitchen with gas cooking, rangehood & dishwasher
- Large separate bedroom area with mirrored built-in wardrobes & ceiling fan
- Stylish modern bathroom
- Separate internal laundry with clothes dryer
- Secure undercover car space with direct lift access to apartment level