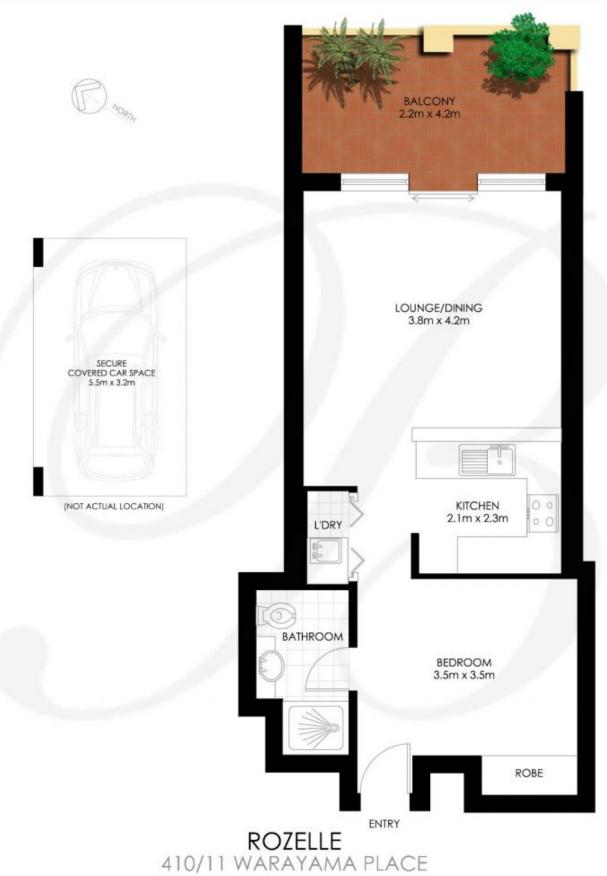

## Level 4/11 Warayama Place Rozelle NSW

Renovated Studio Apartment with Parking & Stunning Waterfront Location

### PROPERTY FEATURES:

- New carpet & paint throughout
- Spacious & bright open plan living
- Large covered balcony with water views across Iron Cove Bay
- Gourmet kitchen with gas cooking, rangehood & dishwasher
- Large separate bedroom area with mirrored built-in wardrobes & ceiling fan
- Stylish modern bathroom
- Separate internal laundry with clothes dryer
- Secure undercover car space with direct lift access to apartment level

# 1 🚐 1 🖺 1 🗬

Price : \$520 per week

Building Size: 67 sqm

View: https://www.balmainrealty.com/1P1257

**Bronte Brown** (02) 9818 8888

# **BALMAIN** Realty

"North Point" - Balmain Shores
"PLANS SHOWN ONLY INDICITIVE OF LAYOUT, DIMENSIONS ARE APPROXIMATE.