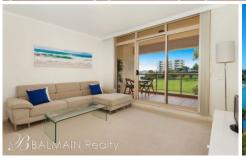

### PROPERTY FEATURES:

- New carpet & paint throughout
- Spacious & bright open plan living
- Large covered balcony with water views across Iron Cove Bay
- Gourmet kitchen with gas cooking, rangehood & dishwasher
- Large separate bedroom area with mirrored built-in wardrobes & ceiling fan
- Stylish modern bathroom
- Separate internal laundry with clothes dryer
- Secure undercover car space with direct lift access to apartment level