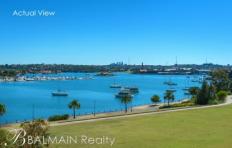

### PROPERTY FEATURES:

- New carpet & paint throughout
- Spacious & bright open plan living
- Large covered balcony with water views across Iron Cove Bay
- Gourmet kitchen with gas cooking, rangehood & dishwasher
- Large separate bedroom area with mirrored built-in wardrobes & ceiling fan
- Stylish modern bathroom
- Separate internal laundry with clothes dryer
- Secure undercover car space with direct lift access to apartment level