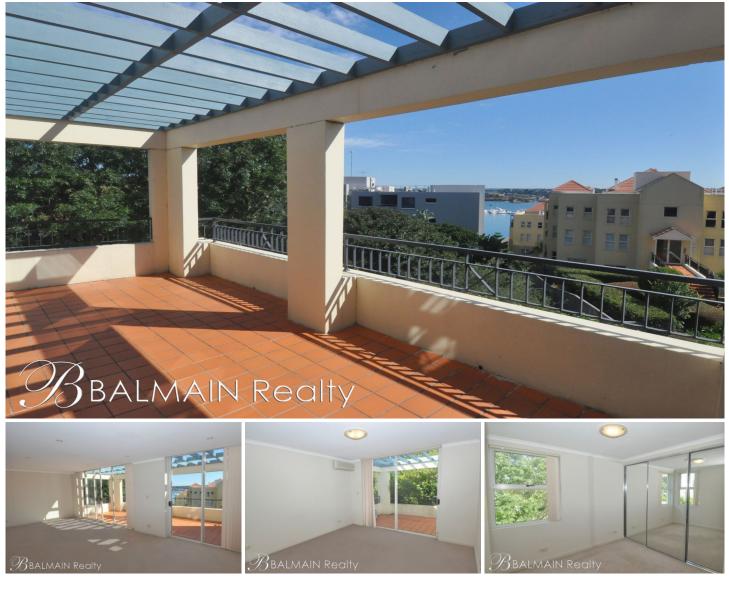

## Level 3/3/1 Wulumay Close Rozelle NSW

Spacious & Bright 2 Bedroom Apartment with New Carpet Throughout & Elevated Water Views

- PROPERTY FEATURES:
- New carpet & blinds throughout
- Ducted air conditioning throughout
- Large bright north facing open plan living area

- Extensive outdoor entertainer's terrace with distant water views

- Modern kitchen with gas cooking & dishwasher
- Queen-size master bedroom with own terrace, mirrored built-in wardrobe & en-suite bathroom with shower
- 2nd double bedroom also with mirrored built-in wardrobe
- Spacious main bathroom with combined bath/shower
- Separate internal laundry with clothes dryer
- Single lock up garage
- Additional separate lock up storage cage