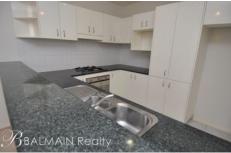

## Features:

- Water views from a wrap around terrace, perfect for the entertainer! Also looks out onto 'Dickson Green'
- Spacious lounge/dining area that steps out onto the fully tiled terrace
- Contemporary kitchen with stainless steel gas cooking & dishwasher
- Large master bedroom with mirrored built-ins and ensuite bathroom
- 2nd bedroom also features mirrored built-ins
- Internal laundry with clothes dryer
- Exquisite main bathroom