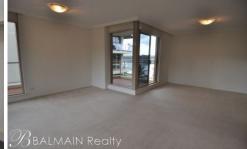

## Features:

- Water views from a wrap around terrace, perfect for the entertainer! Also looks out onto 'Dickson Green'
- Spacious lounge/dining area that steps out onto the fully tiled terrace
- Contemporary kitchen with stainless steel gas cooking & dishwasher
- Large master bedroom with mirrored built-ins and ensuite bathroom
- 2nd bedroom also features mirrored built-ins
- Internal laundry with clothes dryer
- Exquisite main bathroom