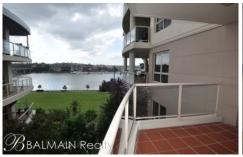

## Features:

- Water views from a wrap around terrace, perfect for the entertainer! Also looks out onto 'Dickson Green'
- Spacious lounge/dining area that steps out onto the fully tiled terrace
- Contemporary kitchen with stainless steel gas cooking & dishwasher
- Large master bedroom with mirrored built-ins and ensuite bathroom
- 2nd bedroom also features mirrored built-ins
- Internal laundry with clothes dryer
- Exquisite main bathroom