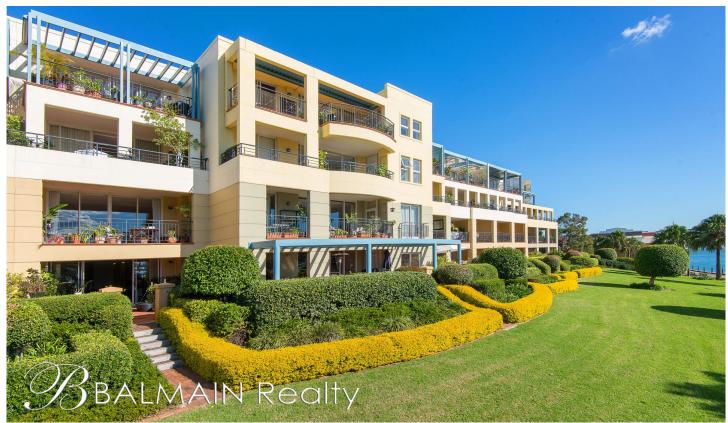

## Level G/29/3 Wulumay Close Rozelle NSW

Spacious Ground Floor 2 Bedroom Waterfront Apartment with Terrace & Double Lock Up Garage PROPERTY FEATURES:

- Huge north facing entertaining terrace
- Ground floor location opening onto waterfront park & Balmain Cove Marina
- Large open plan L-shaped living/dining areas with water views
- Spacious kitchen with dishwasher, gas cooktop & plenty of storage
- Queen size master bedroom with mirrored built-in wardrobes, ensuite bathroom & water views
- 2nd double bedroom also with mirrored built-in wardrobes, ensuite bathroom & water views
- Ducted air-conditioning throughout
- Separate internal laundry with clothes dryer
- Double side by side lock up garage