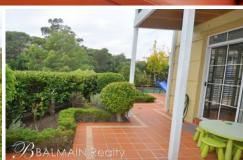

## 16/21 Waragal Ave Rozelle NSW

Modern Townhouse with Park Views and Huge Wrap-Around Entertaining Courtyard PROPERTY FEATURES:

- Timber floors throughout living & new carpet in all bedrooms
- Spacious wrap-around private garden courtyard (the biggest in the block)
- Ducted air-conditioning throughout
- Gourmet kitchen with gas cooktop & dishwasher
- Large master bedroom with walk-in wardrobe, ensuite bathroom & balcony with distant water views
- 2nd bedroom with built-in wardrobe & separate balcony
- Double-size 3rd bedroom or home office
- Main bathroom with bath upstairs & extra guest powder room downstairs
- Double side by side lock up garage with ample storage space with direct basement access into townhouse