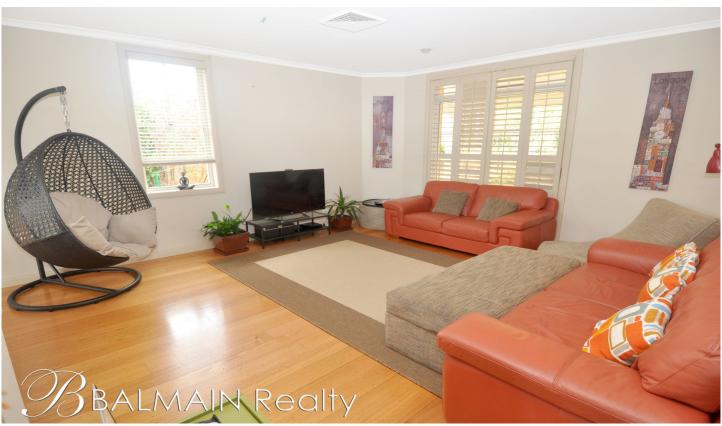

## 16/21 Waragal Ave Rozelle NSW

Modern Townhouse with Park Views and Huge Wrap-Around Entertaining Courtyard PROPERTY FEATURES:

- Timber floors throughout living & new carpet in all bedrooms
- Spacious wrap-around private garden courtyard (the biggest in the block)
- Ducted air-conditioning throughout
- Gourmet kitchen with gas cooktop & dishwasher
- Large master bedroom with walk-in wardrobe, ensuite bathroom & balcony with distant water views
- 2nd bedroom with built-in wardrobe & separate balcony
- Double-size 3rd bedroom or home office
- Main bathroom with bath upstairs & extra guest powder room downstairs
- Double side by side lock up garage with ample storage space with direct basement access into townhouse