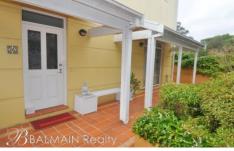

## 16/21 Waragal Ave Rozelle NSW

Modern Townhouse with Park Views and Huge Wrap-Around Entertaining Courtyard PROPERTY FEATURES:

- Timber floors throughout living & new carpet in all bedrooms
- Spacious wrap-around private garden courtyard (the biggest in the block)
- Ducted air-conditioning throughout
- Gourmet kitchen with gas cooktop & dishwasher
- Large master bedroom with walk-in wardrobe, ensuite bathroom & balcony with distant water views
- 2nd bedroom with built-in wardrobe & separate balcony
- Double-size 3rd bedroom or home office
- Main bathroom with bath upstairs & extra guest powder room downstairs
- Double side by side lock up garage with ample storage space with direct basement access into townhouse