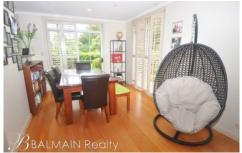

## 16/21 Waragal Ave Rozelle NSW

Modern Townhouse with Park Views and Huge Wrap-Around Entertaining Courtyard PROPERTY FEATURES:

- Timber floors throughout living & new carpet in all bedrooms
- Spacious wrap-around private garden courtyard (the biggest in the block)
- Ducted air-conditioning throughout
- Gourmet kitchen with gas cooktop & dishwasher
- Large master bedroom with walk-in wardrobe, ensuite bathroom & balcony with distant water views
- 2nd bedroom with built-in wardrobe & separate balcony
- Double-size 3rd bedroom or home office
- Main bathroom with bath upstairs & extra guest powder room downstairs
- Double side by side lock up garage with ample storage space with direct basement access into townhouse